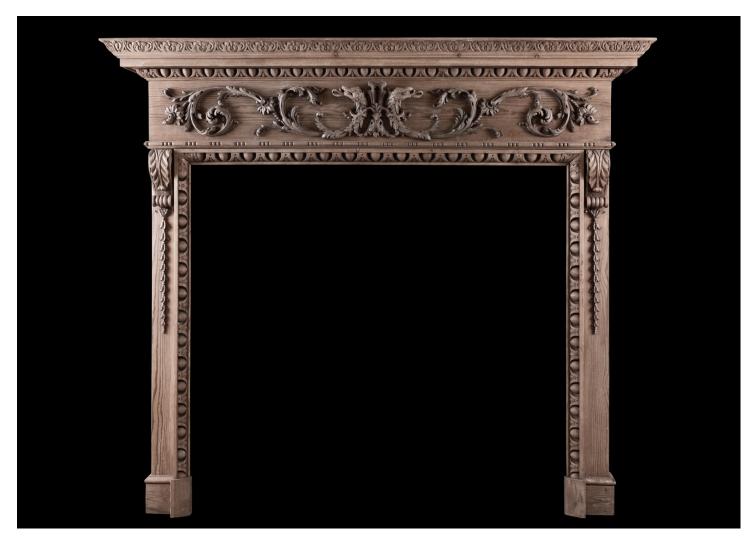

## A FINE QUALITY CARVED PINE FIREPLACE

A mid Georgian style carved pine fireplace. The frieze with delicately carved scrollwork throughout, with Griffin heads to centre. The jambs with carved acanthus leaf brackets and bellflower drops. Egg and tongue and acanthus leaf mouldings to moulded shelf above. English, 19th century.

## Stock No: 4353

 Shelf Width
 1592mm | 62 5/8"

 Overall Height
 1416mm | 55 3/4"

 Opening Height
 1067mm | 42"

 Opening Width
 1118mm | 44"

 Depth Of Shelf
 195mm | 7 5/8"

 Overall Plinths
 1396mm | 55"

You can scan the QR code above with any smartphone to view this item on our website