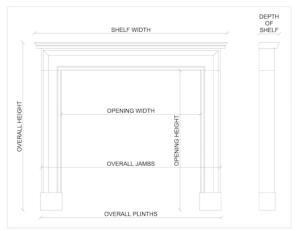

## Stock No: 4353

 Shelf Width
 1592mm | 62 5/8"

 Overall Height
 1416mm | 55 3/4"

 Opening Height
 1067mm | 42"

 Opening Width
 1118mm | 44"

 Depth Of Shelf
 195mm | 7 5/8"

 Overall Plinths
 1396mm | 55"

You can scan the QR code above with any smartphone to view this item on our website