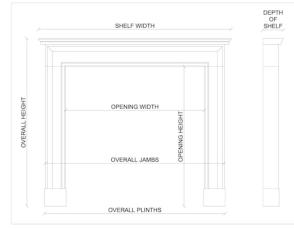

## Stock No: 4350

| Shelf Width     | 1457mm   57 3/8" |
|-----------------|------------------|
| Overall Height  | 1056mm   41 5/8" |
| Opening Height  | 895mm   35 1/4"  |
| Opening Width   | 1137mm   44 3/4" |
| Depth Of Shelf  | 328mm   12 7/8"  |
| Overall Plinths | 1416mm   55 3/4" |