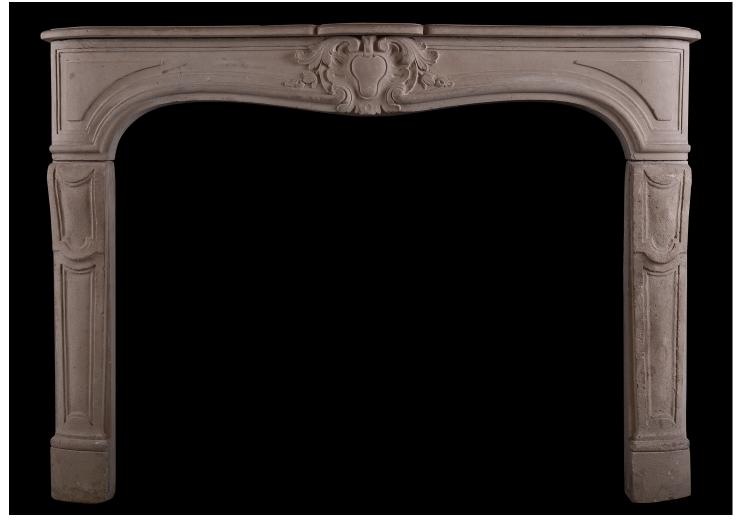

## A CARVED LOUIS XV STYLE LIMESTONE FIREPLACE

A carved French limestone fireplace in the Louis XV manner. The shaped, panelled jambs surmounted by shaped frieze with carved cartouche to centre flanked by scrolled foliage. Shaped shelf above. French, 19th century.

## Stock No: 4350

| Shelf Width     | 1457mm   57 3/8" |
|-----------------|------------------|
| Overall Height  | 1056mm   41 5/8" |
| Opening Height  | 895mm   35 1/4"  |
| Opening Width   | 1137mm   44 3/4" |
| Depth Of Shelf  | 328mm   12 7/8"  |
| Overall Plinths | 1416mm   55 3/4" |