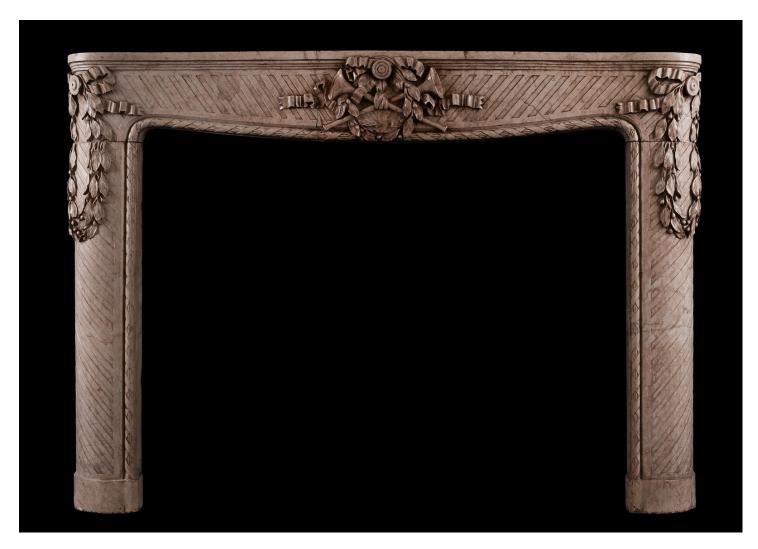

## AN ART DECO MARBLE FIREPLACE

A good quality Art Deco marble fireplace with a French Louis XV influence. The jambs with carved inner rope moulding, carved wreaths and berries, tied with ribbons. The frieze with wreath, ribbons and musical instruments. Moulded shelf above. Polished marble, probably Botticino. Early 20th century.