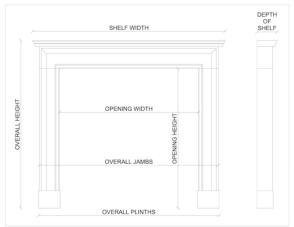

## Stock No: 4347

 Shelf Width
 1625mm | 64"

 Overall Height
 1174mm | 46 1/4"

 Opening Height
 980mm | 38 5/8"

 Opening Width
 1241mm | 48 7/8"

 Depth Of Shelf
 140mm | 5 1/2"

 Overall Plinths
 1629mm | 64 1/8"