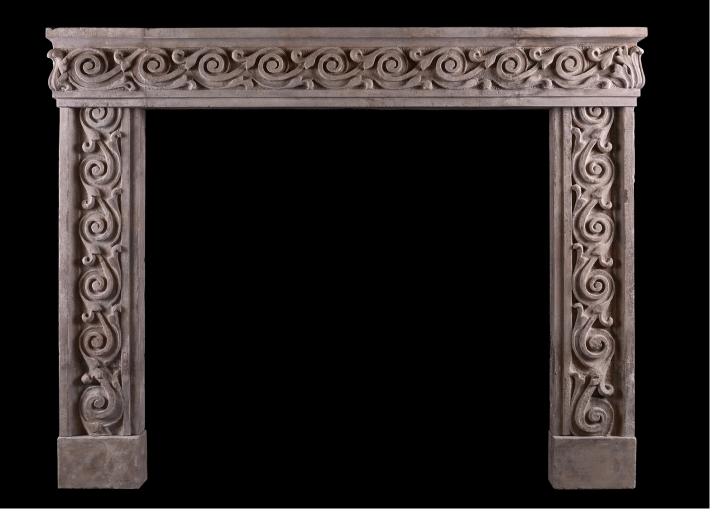

## AN IMPRESSIVE CARVED STONE ITALIAN FIREPLACE

An Italian antique stone fireplace. The jambs with heavily carved C-scrolls throughout, the frieze with matching carving and, finished with carved leaf work to ends. A very old piece with a nice patina to stone throughout.

## Stock No: 4344

| 1700mm   66 7/8" |
|------------------|
| 1325mm   52 1/8" |
| 1100mm   43 1/4" |
| 1190mm   46 7/8" |
| 140mm   51/2"    |
| 1650mm   65"     |
|                  |

Thornhill Galleries, 43-45 Wellington Crescent, New Malden, Greater London, KT3 3NE, UK T: +44 (0) 208 949 4757 | E: sales@thornhillgalleries.co.uk | W: thornhillgalleries.co.uk