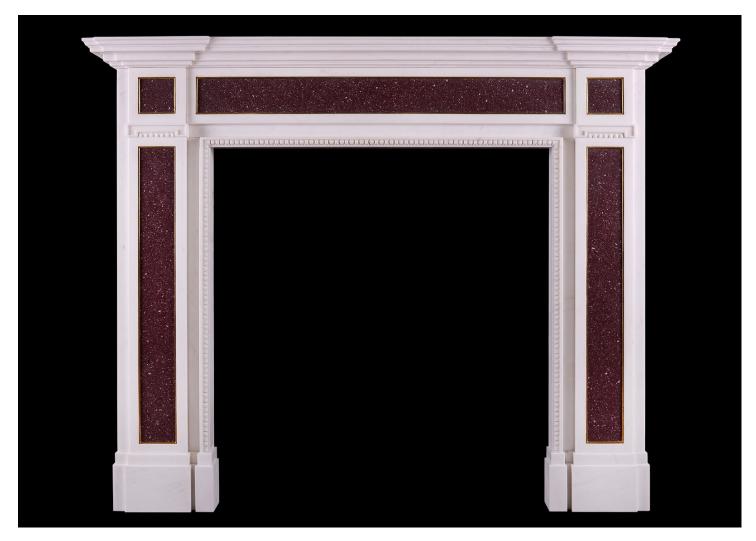

## A WHITE MARBLE AND PORPHYRY FIREPLACE IN THE REGENCY MANNER

A well proportioned white marble fireplace in the Regency style. The panelled jambs and frieze with inlaid Porphyry and gold leaf inner trim. Carved egg-and-dart moulding to unground. Moulded shelf above. Early 20th century.

## Stock No: 4342

 Shelf Width
 1535mm | 60 3/8\*

 Overall Height
 1255mm | 49 3/8\*

 Opening Height
 970mm | 38 1/4"

 Opening Width
 900mm | 35 3/8\*

 Depth Of Shelf
 160mm | 6 1/4\*

 Overall Plinths
 1410mm | 55 1/2"