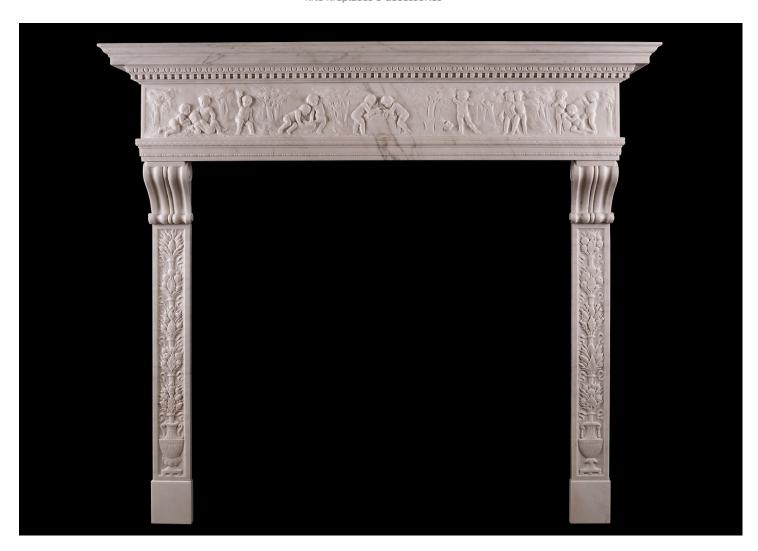

## A FINE QUALITY ITALIAN RENAISSANCE STYLE FIREPLACE

A very fine Statuary white marble fireplace in the Italian Renaissance manner. The carved jambs featuring classical amphorae surmounted by fruit, acorns, ribbons and foliage topped with finely carved scrolled brackets. The carved frieze with putti throughout surmounted by shelf with dentils and egg-and-dart moulding. A very fine piece, originally from Florence, Italy. 19th century.

## Stock No: 4339

| Shelf Width    | 1690mm | 66 1/2" |
|----------------|--------|---------|
| Overall Height | 1535mm | 60 3/8" |
| Opening Height | 1180mm | 46 1/2" |
| Opening Width  | 1210mm | 47 5/8" |
| Depth Of Shelf | 320mm  | 12 5/8" |
| Overall Jambs  | 1465mm | 57 5/8" |