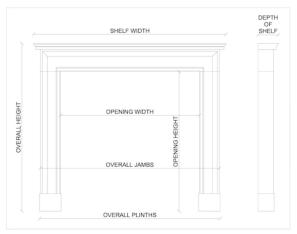

## Stock No: 4339

| Shelf Width    | 1690mm | 66 1/2" |
|----------------|--------|---------|
| Overall Height | 1535mm | 60 3/8" |
| Opening Height | 1180mm | 46 1/2" |
| Opening Width  | 1210mm | 47 5/8" |
| Depth Of Shelf | 320mm  | 12 5/8" |
| Overall Jambs  | 1465mm | 57 5/8" |