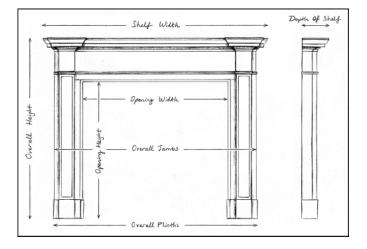

## Stock No: 4338

 Shelf Width
 1465mm | 57 5/8\*

 Overall Height
 1155mm | 45 1/2\*

 Opening Height
 885mm | 34 7/8\*

 Opening Width
 940mm | 37\*

 Depth Of Shelf
 165mm | 6 1/2\*

 Overall Plinths
 1380mm | 54 3/8\*