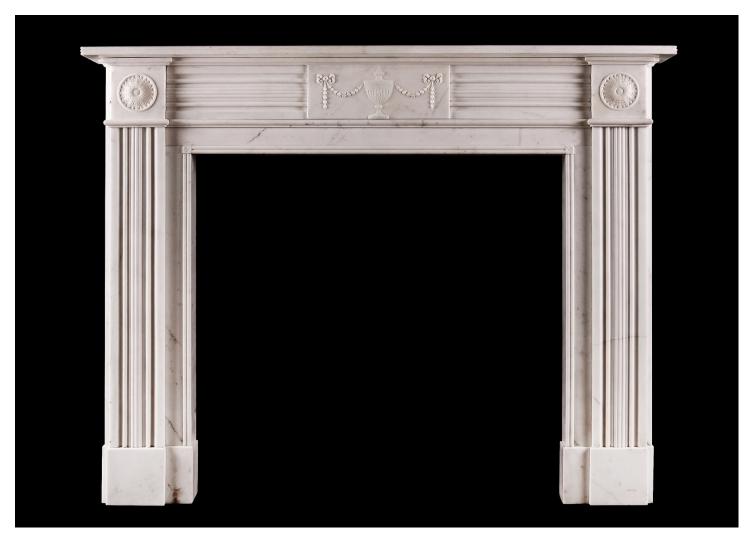

## A WHITE MARBLE FIREPLACE IN THE REGENCY STYLE

A white marble fireplace in the Regency style. The fluted jambs surmounted by finely carved paterae, the frieze with centre block featuring swags, flowers and classical urn. Reeded shelf above. English, circa 1900.

## Stock No: 4338

 Shelf Width
 1465mm | 57 5/8\*

 Overall Height
 1155mm | 45 1/2\*

 Opening Height
 885mm | 34 7/8\*

 Opening Width
 940mm | 37\*

 Depth Of Shelf
 165mm | 6 1/2\*

 Overall Plinths
 1380mm | 54 3/8\*