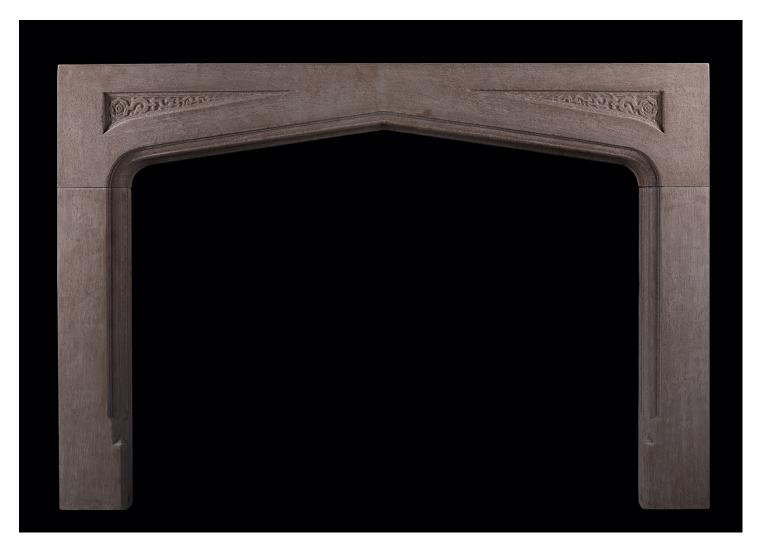

## A CARVED GOTHIC STONE FIREPLACE

A large English stone fireplace in the Gothic manner. The arched frieze with carved spandrels, the jambs with moulding to inside edge. Finished with a light grey, rustic paint effect.

## Stock No: 4336

| Shelf Width     | 1731mm   68 1/8" |
|-----------------|------------------|
| Overall Height  | 1199mm   47 1/4" |
| Opening Height  | 1020mm   40 1/8" |
| Opening Width   | 1377mm   54 1/4" |
| Depth Of Shelf  | 77mm   3"        |
| Overall Plinths | 1735mm   68 1/4" |