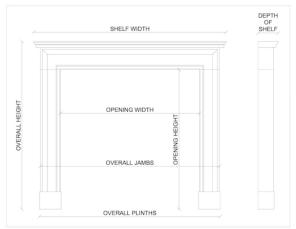

## Stock No: 4336

| Shelf Width     | 1731mm   68 1/8" |
|-----------------|------------------|
| Overall Height  | 1199mm   47 1/4" |
| Opening Height  | 1020mm   40 1/8" |
| Opening Width   | 1377mm   54 1/4" |
| Depth Of Shelf  | 77mm   3"        |
| Overall Plinths | 1735mm   68 1/4" |