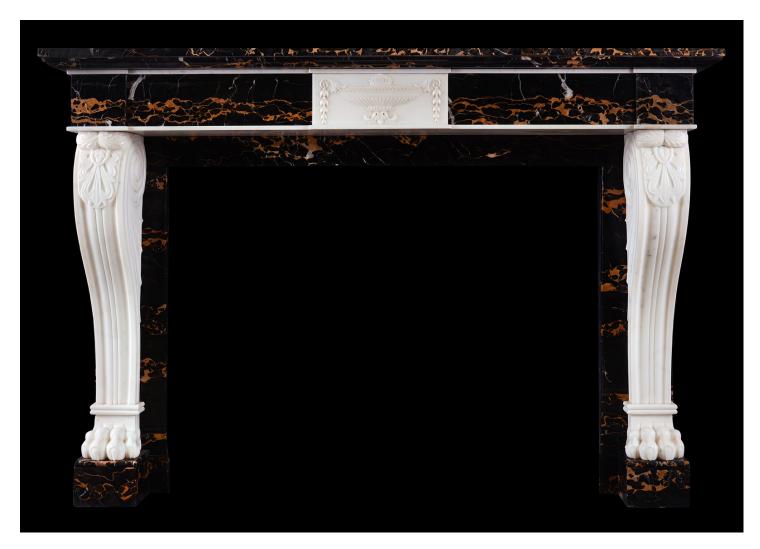

## AN ITALIAN PORTORO AND STATUARY MARBLE FIREPLACE

A high quality Italian Portoro and Statuary antique marble fireplace. The finely carved shaped fluted jambs with claw feet, scrollwork and foliage. The Portoro frieze with carved urn centre with guilloche and bellflower detailing. Portoro moulded shelf above. Italian, circa 1820.

## Stock No: 4332

 Shelf Width
 164 omm | 64 5/8"

 Overall Height
 1150mm | 45 1/4"

 Opening Height
 1135mm | 44 5/8"

 Opening Width
 875mm | 34 1/2"

 Depth Of Shelf
 370mm | 14 5/8"

 Overall Plinths
 1535mm | 60 3/8"