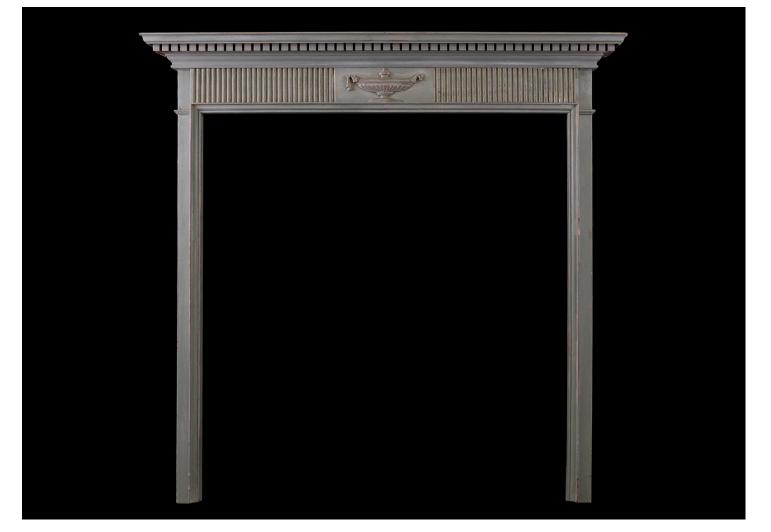

## A SMALL REGENCY WOOD FIREPLACE WITH CARVED URN

A small and delicate wood fireplace in the Regency style. The jambs surmounted by fluted frieze with carved classical urn to centre. Moulded shelf above. English. Currently painted light blue with elements of gold leaf effect behind. Could be stripped if required. Some minor restorations required (included in price).

## Stock No: 4313

 Shelf Width
 1195mm
 47"

 Overall Height
 1180mm
 46 1/2"

 Opening Height
 985mm
 38 3/4"

 Opening Width
 915mm
 36"

 Depth Of Shelf
 150mm
 5 7/8"

Thornhill Galleries, 43-45 Wellington Crescent, New Malden, Greater London, KT3 3NE, UK T: +44 (0) 208 949 4757 | E: sales@thornhillgalleries.co.uk | W: thornhillgalleries.co.uk