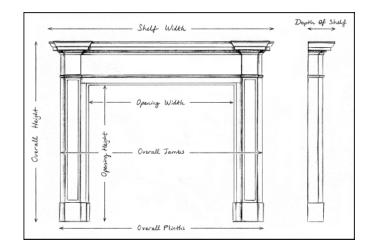

## Stock No: 4304

| Shelf Width     |  |  |
|-----------------|--|--|
| Overall Height  |  |  |
| Opening Height  |  |  |
| Opening Width   |  |  |
| Depth Of Shelf  |  |  |
| Overall Plinths |  |  |

You can scan the QR code above with any smartphone to view this item on our website

| 1630mm | I | 64 1/8" |
|--------|---|---------|
| 1240mm | I | 48 7/8" |
| 1000mm | I | 39 3/8" |
| 1015mm | I | 40"     |
| 145mm  |   | 5 3/4"  |
| 1475mm |   | 58 1/8" |