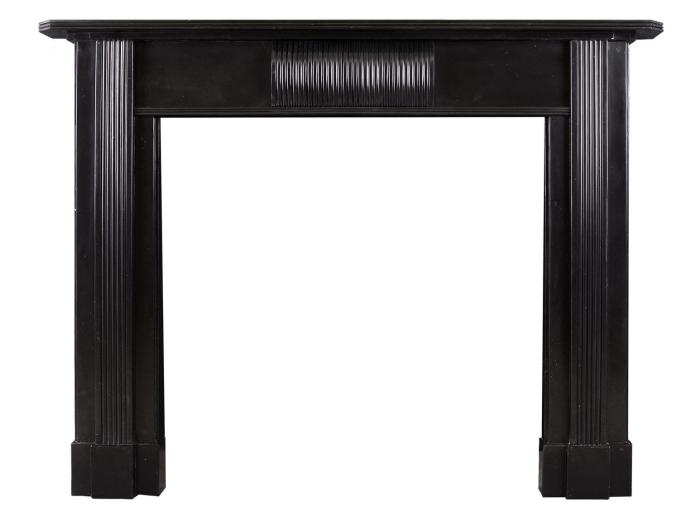

## A REGENCY FIREPLACE IN BLACK KILKENNY MARBLE

An English Regency marble fireplace in black Kilkenny marble. The reeded jambs surmounted by plain frieze with accompanying reeded centre block. Shaped shelf above. Part of a near pair with Stock No. 4305. A striking piece in an increasingly rare fossil marble.