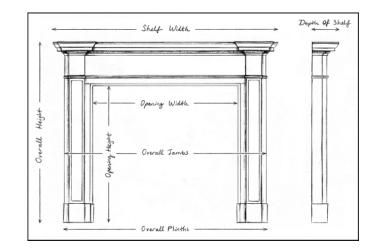

## Stock No: 4294

| Shelf Width     | 1375mm   54 1/8" |
|-----------------|------------------|
| Overall Height  | 1110mm   43 3/4" |
| Opening Height  | 900mm   35 3/8"  |
| Opening Width   | 925mm   36 3/8"  |
| Depth Of Shelf  | 265mm   10 3/8"  |
| Overall Plinths | 1310mm   51 5/8" |