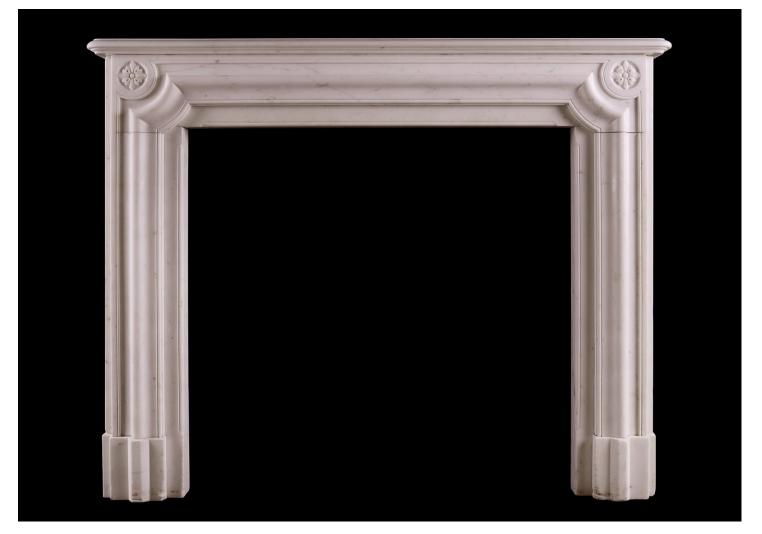

## AN ENGLISH REGENCY STATUARY MARBLE FIREPLACE

A Regency antique fireplace in Italian Statuary white marble. The jambs surmounted by moulded frieze with delicately carved rosettes. Moulded shelf above. English, early 19th century.

## Stock No: 4294

| Shelf Width     | 1375mm   54 1/8" |
|-----------------|------------------|
| Overall Height  | 1110mm   43 3/4" |
| Opening Height  | 900mm   35 3/8"  |
| Opening Width   | 925mm   36 3/8"  |
| Depth Of Shelf  | 265mm   10 3/8"  |
| Overall Plinths | 1310mm   51 5/8" |