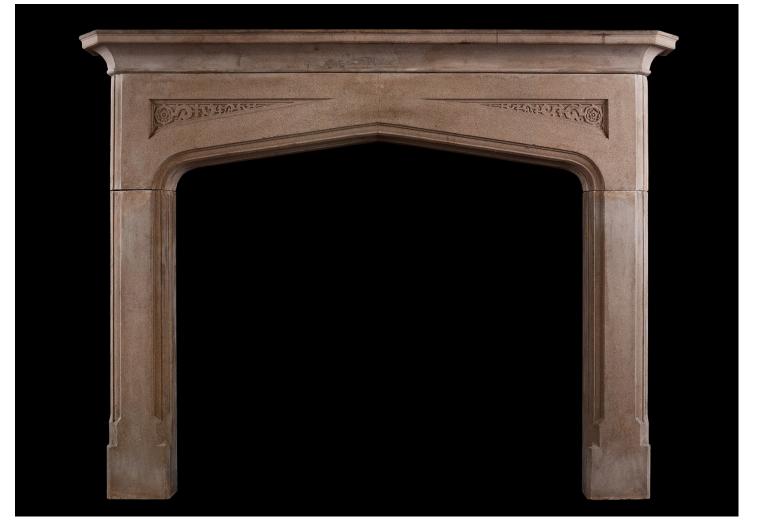

## A GOTHIC STYLE FIREPLACE

An English stone fireplace in the Gothic manner. The moulded legs surmounted by arched frieze with carved spandrels. Moulded shelf above. English, circa 1900.

## Stock No: 4290

| Shelf Width    | 1680mm   66 1/8" |
|----------------|------------------|
| Overall Height | 1310mm   51 5/8" |
| Opening Height | 1015mm   40"     |
| Opening Width  | 1170mm   46 1/8" |
| Depth Of Shelf | 170mm   6 3/4"   |
| Overall Jambs  | 1525mm   60"     |