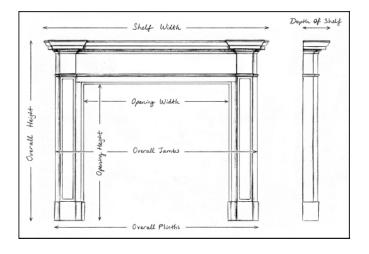

## Stock No: 4287

 Shelf Width
 1750mm | 68 7/8\*

 Overall Height
 1455mm | 57 1/4"

 Opening Height
 1130mm | 44 1/2"

 Opening Width
 1285mm | 50 5/8"

 Depth Of Shelf
 180mm | 7 1/8"

 Overall Plinths
 1580mm | 62 1/4"