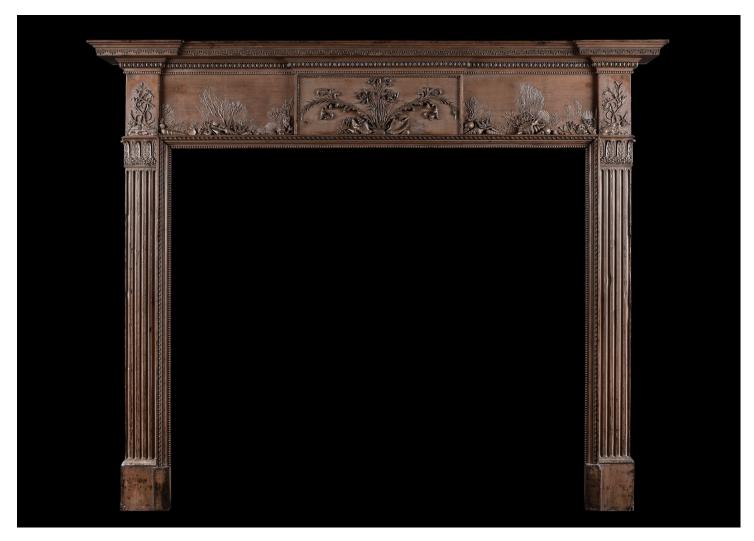

## AN ANTIQUE WOOD FIREPLACE WITH MARINE ADORNMENTS

An unusual English wood fireplace with gesso adornments featuring life of the sea. The frieze with foliage, shells and coral throughout, the end blocks with anchors and seaweed. Fluted jambs with delicate inner rope moulding and beading. The breakfront shelf with swags and beading. Late 18th century. A very special piece.

## Stock No: 4287

 Shelf Width
 1750mm | 68 7/8\*

 Overall Height
 1455mm | 57 1/4"

 Opening Height
 1130mm | 44 1/2"

 Opening Width
 1285mm | 50 5/8"

 Depth Of Shelf
 180mm | 7 1/8"

 Overall Plinths
 1580mm | 62 1/4"