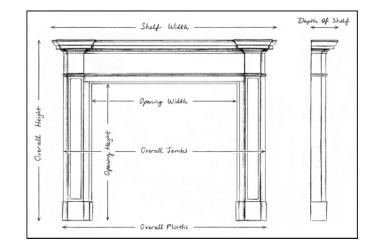

## Stock No: 4280

| Shelf Width     | 1335mm | 52 |
|-----------------|--------|----|
| Overall Height  | 1185mm | 46 |
| Opening Height  | 935mm  | 36 |
| Opening Width   | 930mm  | 36 |
| Depth Of Shelf  | 370mm  | 14 |
| Overall Plinths | 1300mm | 51 |

You can scan the QR code above with any smartphone to view this item on our website

| 1335mm | 52 1/2" |
|--------|---------|
| 1185mm | 46 5/8" |
| 935mm  | 36 3/4" |
| 930mm  | 36 5/8" |
| 370mm  | 14 5/8" |
| 1300mm | 51 1/8" |