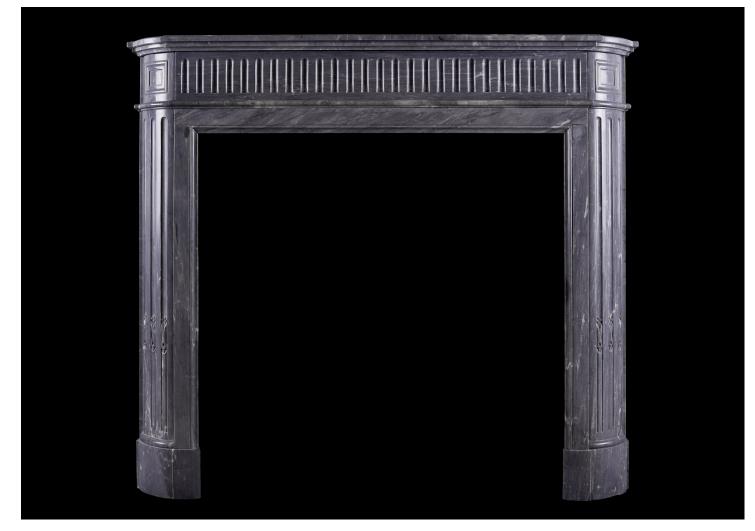

## A LOUIS XVI STYLE FIREPLACE IN BARDIGLIO MARBLE

A French Louis XVI style fireplace in grey/blue Italian Bardiglio marble. The shaped, stop-fluted jambs surmounted by panelled end blocks, fluted frieze and shaped moulded shelf. 19th century.

## Stock No: 4280

| Shelf Width     | 1335mm | 52 |
|-----------------|--------|----|
| Overall Height  | 1185mm | 46 |
| Opening Height  | 935mm  | 36 |
| Opening Width   | 930mm  | 36 |
| Depth Of Shelf  | 370mm  | 14 |
| Overall Plinths | 1300mm | 51 |