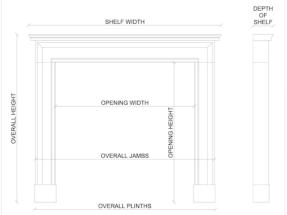

## Stock No: 4278

 Shelf Width
 1545mm | 60 7/8\*

 Overall Height
 1360mm | 53 1/2\*

 Opening Height
 1045mm | 41 1/8\*

 Opening Width
 1005mm | 39 5/8\*

 Depth Of Shelf
 115mm | 4 1/2\*

 Overall Plinths
 1450mm | 57 1/8\*