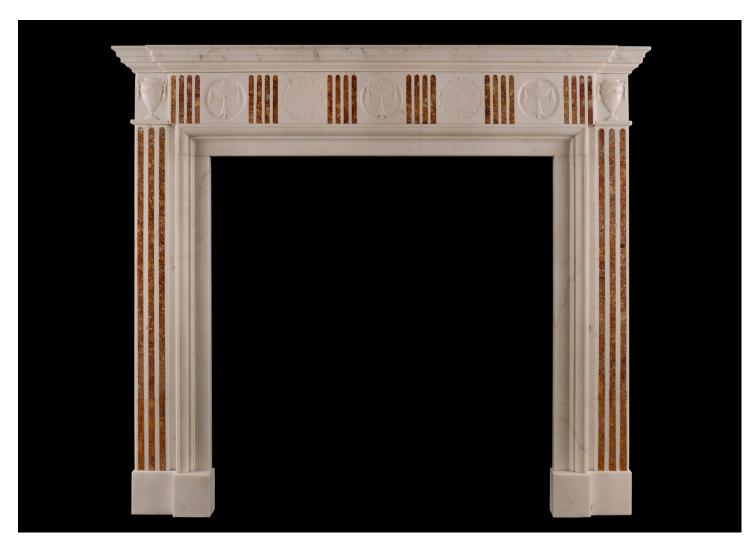

## A LATE GEORGIAN MARBLE FIREPLACE WITH SIENA BROCATELLE INLAY

A period late Georgian fireplace in Statuary marble antique fireplace with Siena Brocatelle inlay. The fluted jambs surmounted by urns of classical form. The frieze with matching flutes, interspersed with rosettes with carved urns and foliage. English, late 18th century.