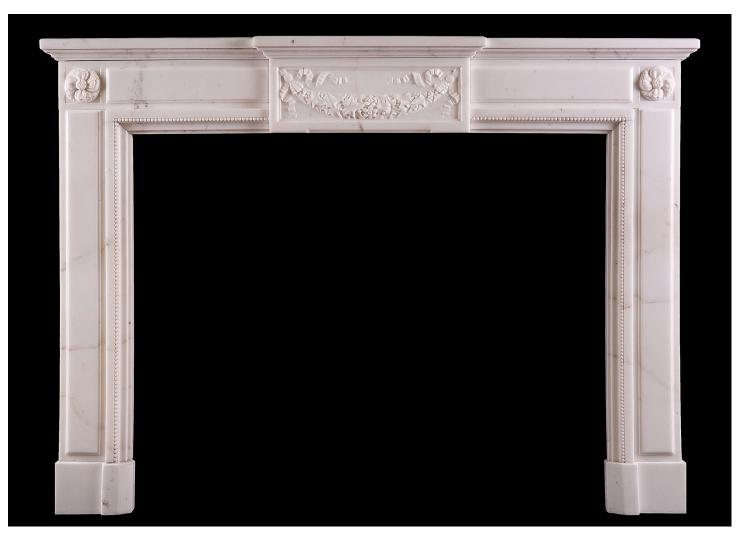

## A STATUARY MARBLE LOUIS XVI STYLE FIREPLACE

A good quality Statuary marble antique fireplace in the Louis XVI manner. The panelled jambs surmounted by carved rosette paterae, the frieze with swags, drapery and foliage to centre block. French, 19th century.

## Stock No: 4271

| Shelf Width     | 1455mm   57 1/4" |
|-----------------|------------------|
| Overall Height  | 1065mm   417/8"  |
| Opening Height  | 855mm   33 5/8"  |
| Opening Width   | 1065mm   417/8"  |
| Depth Of Shelf  | 325mm   12 3/4"  |
| Overall Plinths | 1400mm   55 1/8" |
|                 |                  |