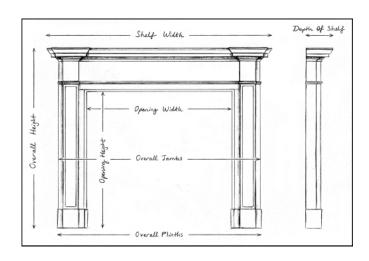

## Stock No: 4264

 Shelf Width
 1560mm | 61 3/8"

 Overall Height
 1135mm | 44 5/8"

 Opening Height
 940mm | 37"

 Opening Width
 1185mm | 46 5/8"

 Depth Of Shelf
 310mm | 12 1/4"

 Overall Plinths
 1510mm | 59 1/2"