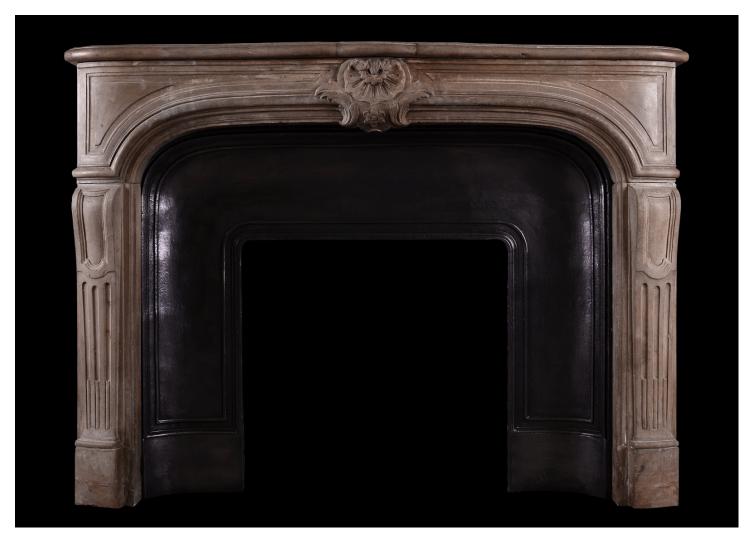

## A TRANSITIONAL FRENCH LOUIS XIV / XV LIMESTONE FIREPLACE

A period transitional Louis XIV/XV French limestone fireplace. The stop fluted jambs with panel above, surmounted by arched frieze with carved shell and foliage to centre. Shaped shelf above. A nice aged patina to stone, but could be restored further if required. With original shaped cast iron \'contracoeur\' insert. French, 18th century. Opening sizes inside cast iron insert - 690mm wide x 656mm high.

## Stock No: 4264

 Shelf Width
 1560mm | 61 3/8"

 Overall Height
 1135mm | 44 5/8"

 Opening Height
 940mm | 37"

 Opening Width
 1185mm | 46 5/8"

 Depth Of Shelf
 310mm | 12 1/4"

 Overall Plinths
 1510mm | 59 1/2"