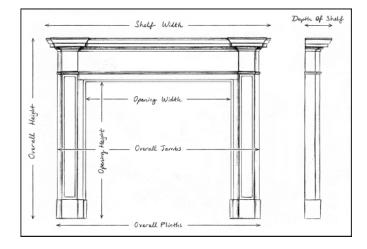

## Stock No: 4256

 Shelf Width
 1500mm | 59"

 Overall Height
 1100mm | 43 1/4"

 Opening Height
 915mm | 36"

 Opening Width
 1017mm | 40"

 Depth Of Shelf
 269mm | 10 5/8"

 Overall Plinths
 1370mm | 53 7/8"

You can scan the QR code above with any smartphone to view this item on our website