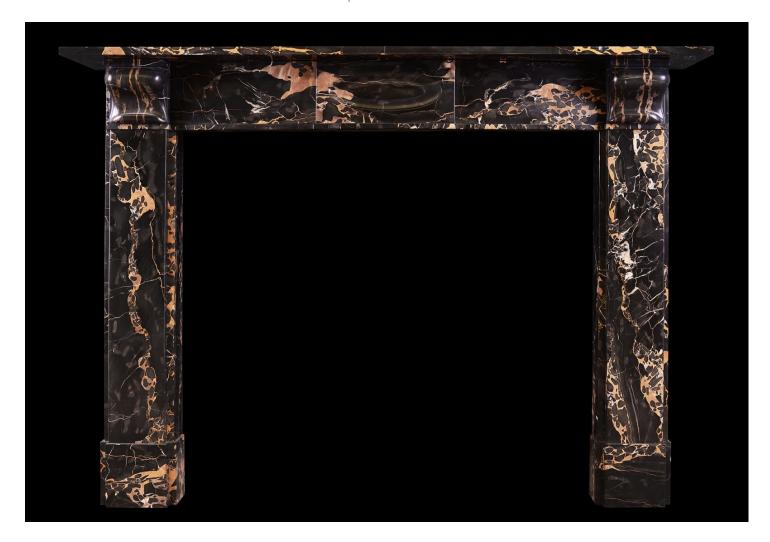

## AN ART DECO FIREPLACE IN ITALIAN PORTORO MARBLE

An Art Deco fireplace in Italian Portoro marble. The flat panelled jambs surmounted by shaped brackets, the bowed frieze with oval centre panel. Plain shelf above. An increasingly rare and valuable marble. Early 20th century.