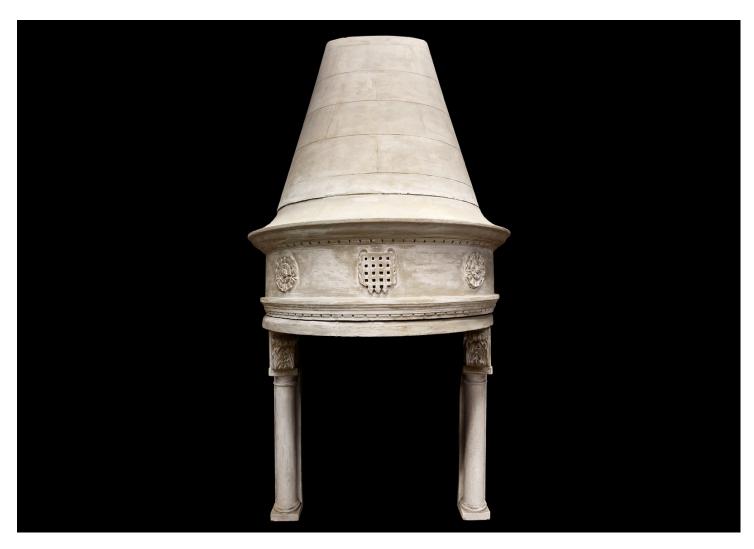

## AN UNUSUAL CAST STONE FIREPLACE

An impressive and unusual cast stone fireplace. The jambs with half round columns, surmounted by carved corbels. The semi-circular frieze with rosettes and portcullis adornments, surmounted by tapering hood. Distressed finish to stone.

## Stock No: 4252

 Shelf Width
 1525mm | 60"

 Overall Height
 2845mm | 112"

 Opening Height
 1120mm | 44 1/8"

 Opening Width
 915mm | 36"

 Depth Of Shelf
 890mm | 35"

 Overall Plinths
 1205mm | 47 1/2"

You can scan the QR code above with any smartphone to view this item on our website