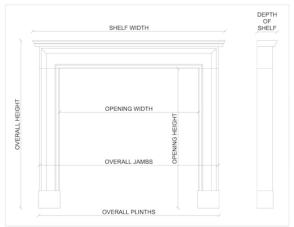

## Stock No: 4252

 Shelf Width
 1525mm | 60"

 Overall Height
 2845mm | 112"

 Opening Height
 1120mm | 44 1/8"

 Opening Width
 915mm | 36"

 Depth Of Shelf
 890mm | 35"

 Overall Plinths
 1205mm | 47 1/2"

You can scan the QR code above with any smartphone to view this item on our website