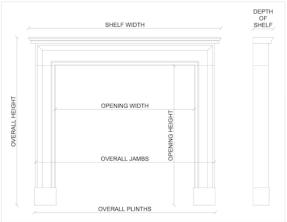

## Stock No: 4244

 Shelf Width
 1600mm | 63"

 Overall Height
 1175mm | 46 1/4"

 Opening Height
 970mm | 38 1/4"

 Opening Width
 1200mm | 47 1/4"

 Depth Of Shelf
 420mm | 16 1/2"

 Overall Plinths
 1515mm | 59 5/8"