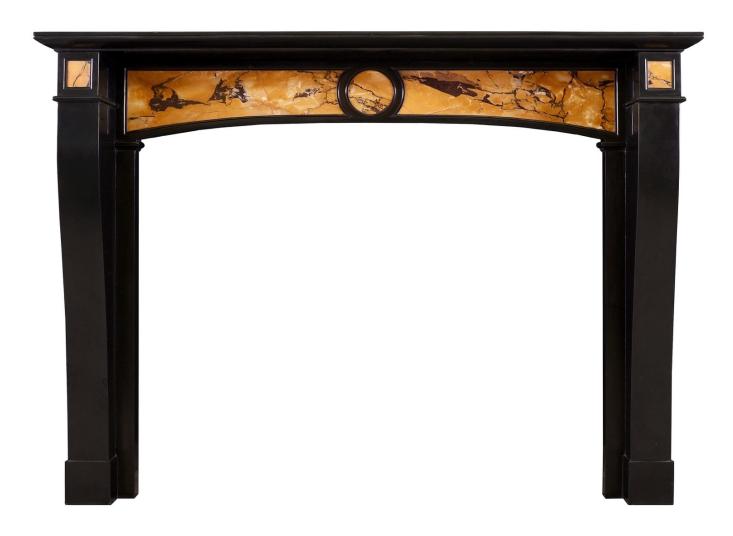

## A BELGIAN BLACK AND ITALIAN SIENA ANTIQUE MARBLE FIREPLACE

A striking French Louis XVI style marble fireplace in Belgian Black and Italian Siena marble. The solid, shaped jambs surmounted by arched frieze with inlaid Siena panels. Moulded shelf about. Two very fine quality marbles working together to create a stunning piece. 19th century.

## Stock No: 4244

 Shelf Width
 1600mm | 63"

 Overall Height
 1175mm | 46 1/4"

 Opening Height
 970mm | 38 1/4"

 Opening Width
 1200mm | 47 1/4"

 Depth Of Shelf
 420mm | 16 1/2"

 Overall Plinths
 1515mm | 59 5/8"