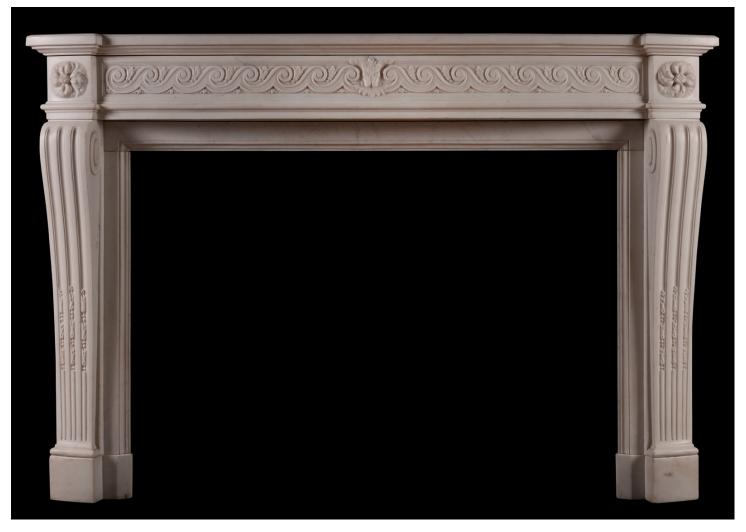

## A STATUARY MARBLE FRENCH LOUIS XVI STYLE MANTEL

An elegant and good quality 19th century (circa 1840) French Louis XVI Statuary marble fireplace, with bowed frieze with guilloche carving. Round paterae above shaped jambs. Shelf length at wall line 62.75"

## Stock No: 4239

| Shelf Width     | 1640mm   64 5/8" |
|-----------------|------------------|
| Overall Height  | 1110mm   43 3/4" |
| Opening Height  | 840mm   33 1/8"  |
| Opening Width   | 1165mm   45 7/8" |
| Depth Of Shelf  | 375mm   14 3/4"  |
| Overall Plinths | 1550mm   61"     |
|                 |                  |