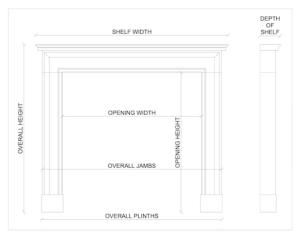

## Stock No: 4238

 Shelf Width
 1520mm | 59 7/8"

 Overall Height
 1225mm | 48 1/4"

 Opening Height
 955mm | 37 5/8"

 Opening Width
 1025mm | 40 3/8"

 Depth Of Shelf
 345mm | 13 5/8"

 Overall Jambs
 1475mm | 58 1/8"