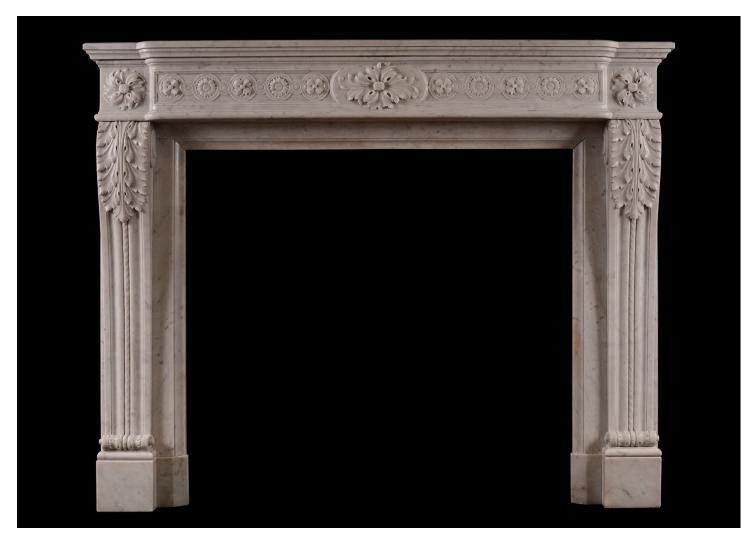

## A FRENCH LOUIS XVI STYLE MARBLE FIREPLACE IN CARRARA MARBLE

An unusually high mid 19th century French Louis XVI style fireplace in Carrara marble. The delicately carved shaped frieze with floral guilloche pattern, oval patera to centre and swirling end blockings. The jambs with carved scroll to base and central rope moulding surmounted by scrolled acanthus leaves.