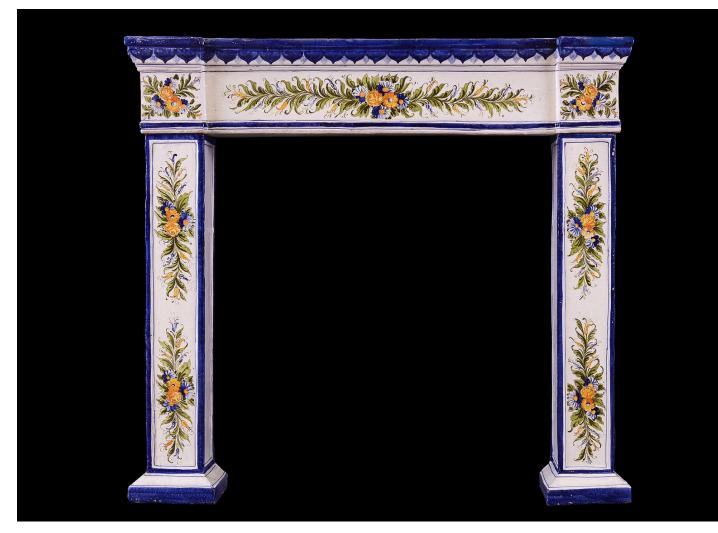

## A PAINTED CERAMIC FIREPLACE OF SMALL SCALE

A delicate ceramic fireplace. The hand painted legs and frieze featuring flowers and foliage throughout, with royal blue edging and shelf. An unusual piece well suited for a bedroom, kitchen or smaller morning room. Circa 1900.

## Stock No: 4233

| Shelf Width     | 1065mm   417  |
|-----------------|---------------|
| Overall Height  | 995mm   39 1  |
| Opening Height  | 795mm   31 1  |
| Opening Width   | 765mm   30 1  |
| Depth Of Shelf  | 170mm   63/   |
| Overall Plinths | 1090mm   42 7 |