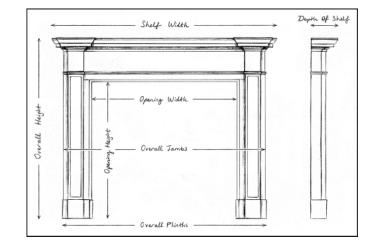

## Stock No: 4233

| Shelf Width     | 1065mm   417  |
|-----------------|---------------|
| Overall Height  | 995mm   39 1  |
| Opening Height  | 795mm   31 1  |
| Opening Width   | 765mm   30 1  |
| Depth Of Shelf  | 170mm   63/   |
| Overall Plinths | 1090mm   42 7 |

You can scan the QR code above with any smartphone to view this item on our website

| 1065mm |   | 417/8"  |
|--------|---|---------|
| 995mm  |   | 39 1/8" |
| 795mm  | I | 31 1/4" |
| 765mm  |   | 30 1/8" |
| 170mm  |   | 6 3/4"  |
| 1090mm |   | 42 7/8" |