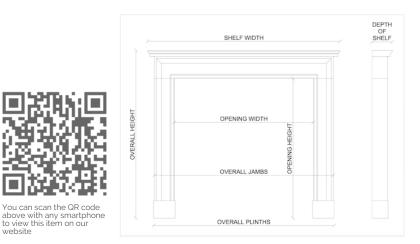

## Stock No: 4213

| Shelf Width     | 1560mm   6 | 61 3/8" |
|-----------------|------------|---------|
| Overall Height  | 1225mm   4 | 48 1/4" |
| Opening Height  | 955mm   ;  | 37 5/8" |
| Opening Width   | 1075mm   4 | 42 3/8" |
| Depth Of Shelf  | 425mm   :  | 16 3/4" |
| Overall Plinths | 1500mm   ! | 59"     |