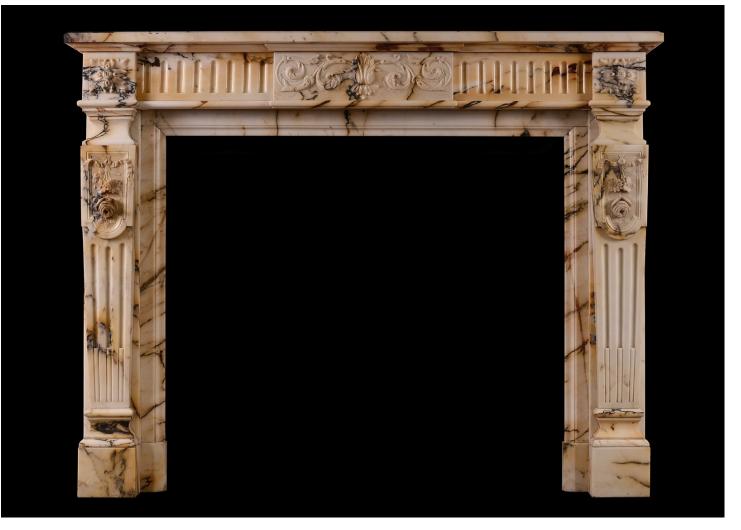

## A FRENCH LOUIS XVI STYLE PAVONAZZO MARBLE ANTIQUE FIREPLACE

A good quality Louis XVI style antique fireplace in Italian Pavonazzo marble. The stop fluted jambs surmounted by carved panels with flowers and tied ribbons. The frieze carved centre panel with scrolled foliage and cartouche to middle, flanked by flutes. Substantial moulded shelf above. An impressive piece. French.

## Stock No: 4213

| Shelf Width     | 1560mm   6 | 61 3/8" |
|-----------------|------------|---------|
| Overall Height  | 1225mm   4 | 48 1/4" |
| Opening Height  | 955mm   ;  | 37 5/8" |
| Opening Width   | 1075mm   4 | 42 3/8" |
| Depth Of Shelf  | 425mm   :  | 16 3/4" |
| Overall Plinths | 1500mm   ! | 59"     |