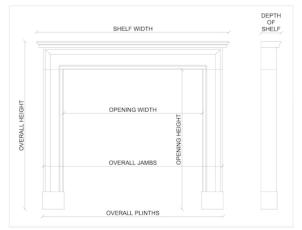

## Stock No: 4206

 Shelf Width
 2050mm | 80 3/4"

 Overall Height
 1455mm | 57 1/4"

 Opening Height
 1135mm | 44 5/8"

 Opening Width
 1220mm | 48"

 Depth Of Shelf
 310mm | 12 1/4"

 Overall Plinths
 1805mm | 71 1/8"