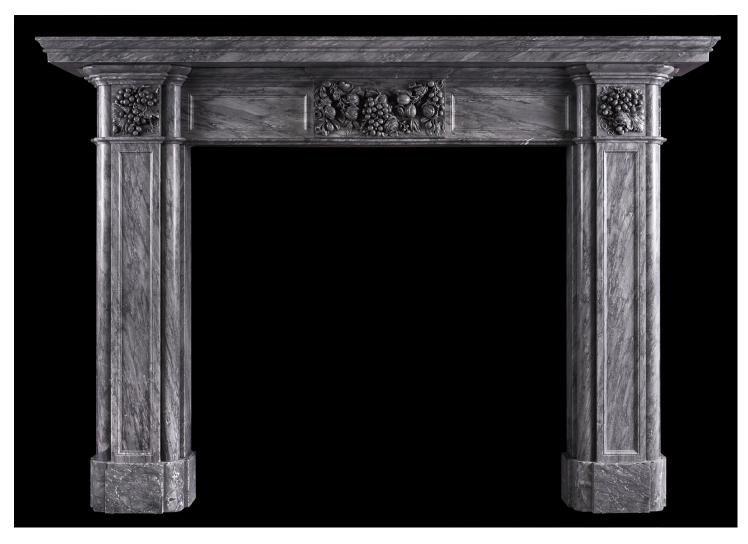

## A 19TH CENTURY FIREPLACE IN ITALIAN BARDIGLIO MARBLE

An large and impressive carved fireplace in grey Bardiglio marble. The panelled jambs surmounted by end blocks featuring carved grapes and leaves, the matching centre block with additional flowers and foliage. Moulded shelf above. A very impressive piece. English, 19th century.

## Stock No: 4206

 Shelf Width
 2050mm | 80 3/4"

 Overall Height
 1455mm | 57 1/4"

 Opening Height
 1135mm | 44 5/8"

 Opening Width
 1220mm | 48"

 Depth Of Shelf
 310mm | 12 1/4"

 Overall Plinths
 1805mm | 71 1/8"