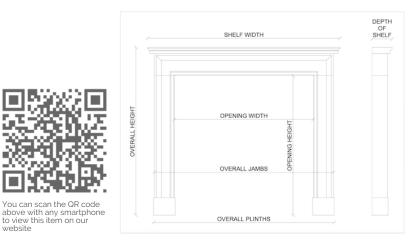

## Stock No: 4205

| Shelf Width     | 1435mm   56 1/2" |
|-----------------|------------------|
| Overall Height  | 1080mm   42 1/2" |
| Opening Height  | 905mm   35 5/8"  |
| Opening Width   | 1040mm   41"     |
| Depth Of Shelf  | 385mm   15 1/8"  |
| Overall Plinths | 1395mm   54 7/8" |