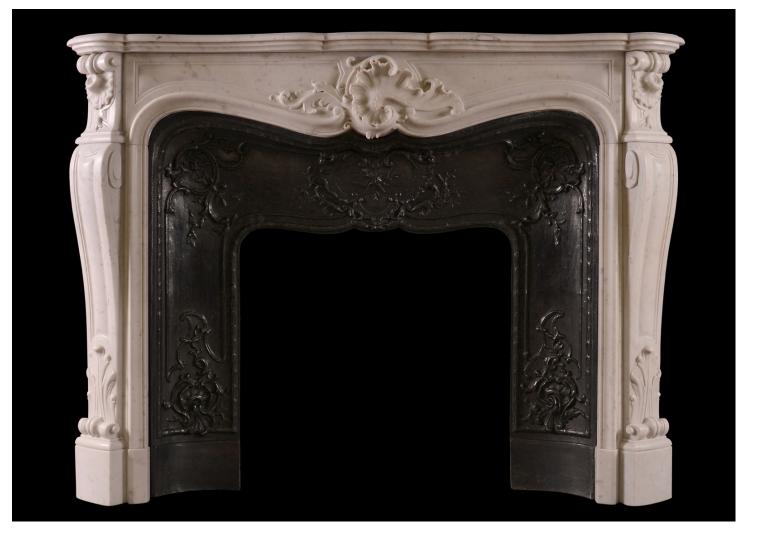

## A FRENCH LOUIS XV STYLE ANTIQUE FIREPLACE

A 19th century French Louis XV style Carrara marble fireplace. The shaped, panelled jambs surmounted by carved frieze with shell and foliage to centre. Unusual centre carving. Shaped, moulded shelf. With original cast iron contrecurve interior.