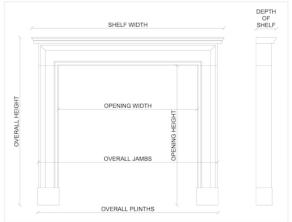

## Stock No: 4204

| Shelf Width     | 1480mm   58 1/4" |
|-----------------|------------------|
| Overall Height  | 1395mm   54 7/8" |
| Opening Height  | 1096mm   43 1/8" |
| Opening Width   | 1101mm   43 3/8" |
| Depth Of Shelf  | 220mm   85/8"    |
| Overall Plinths | 1465mm   57 5/8" |