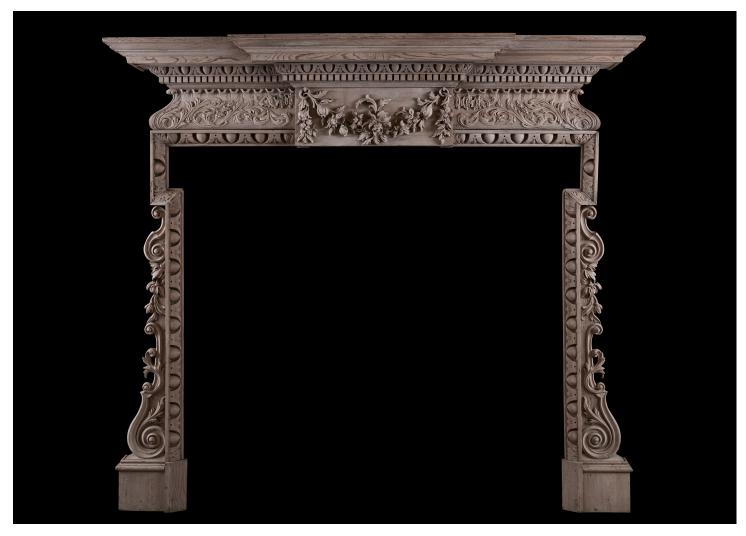

## A GOOD QUALITY ENGLISH CARVED FIREPLACE

A carved pine fireplace with detailed scrollwork to legs and egg-and-tongue carving to ingrounds. The ogee frieze with scrollwork and centre blocking with carved flowers and foliage. Breakfronted shelf above. English, circa 1900.

## Stock No: 4204

| Shelf Width     | 1480mm   58 1/4" |
|-----------------|------------------|
| Overall Height  | 1395mm   54 7/8" |
| Opening Height  | 1096mm   43 1/8" |
| Opening Width   | 1101mm   43 3/8" |
| Depth Of Shelf  | 220mm   85/8"    |
| Overall Plinths | 1465mm   57 5/8" |