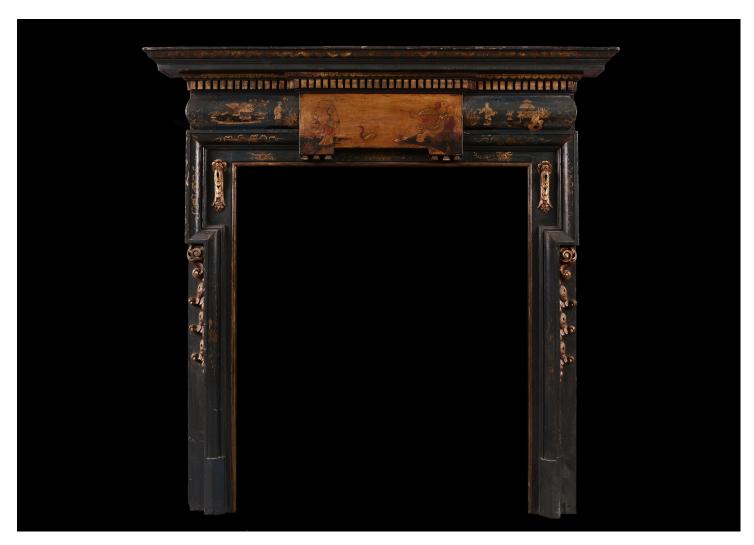

## AN PRETTY BLUE/GREY JAPANNED FIREPLACE

A good quality Japanned fireplace. The barrel frieze, centre block and jambs featuring, birds, temples and indigenous people. Dark blue/grey background colour. The Japanning is the art of imitating 17th Oriental lacquerwork, using layers of varnish, heat-dried, and then polished, to give an ebonised finish. Early 20th century. (Photo prior to restoration)