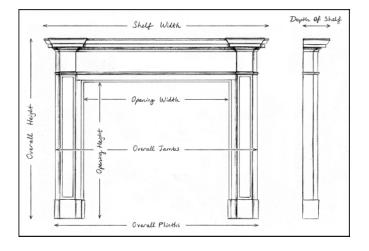

## Stock No: 4203

 Shelf Width
 1230mm | 48 3/8\*

 Overall Height
 1240mm | 48 7/8\*

 Opening Height
 940mm | 37\*

 Opening Width
 785mm | 30 7/8\*

 Depth Of Shelf
 165mm | 6 1/2\*

 Overall Plinths
 1045mm | 41 1/8\*