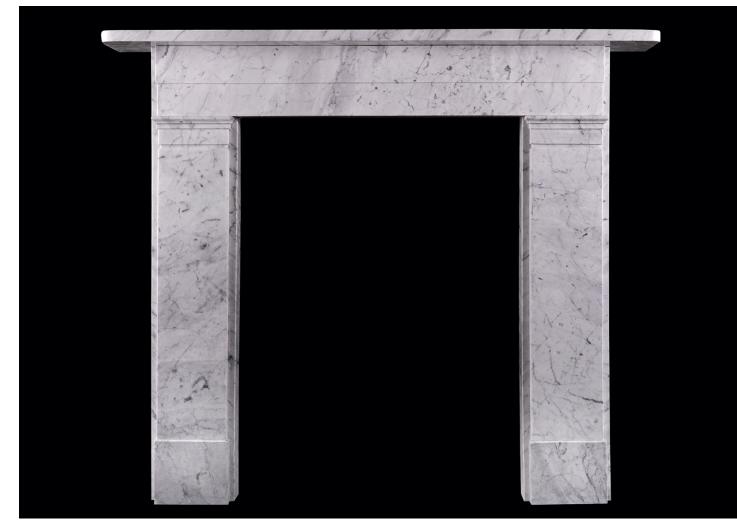

## A PERIOD VICTORIAN CARRARA MARBLE FIREPLACE

A period Victorian marble fireplace in Italian Carrara marble. The flat jambs surmounted by stepped frieze with plain shelf above. English, mid 19th century. A smaller version of Stock No. 4191.

## Stock No: 4192

| Shelf Width    | 1366mm   53 3/4" |
|----------------|------------------|
| Overall Height | 1180mm   46 1/2" |
| Opening Height | 976mm   38 3/8"  |
| Opening Width  | 710mm   28"      |
| Depth Of Shelf | 200mm   77/8"    |
| Overall Jambs  | 1151mm   45 3/8" |