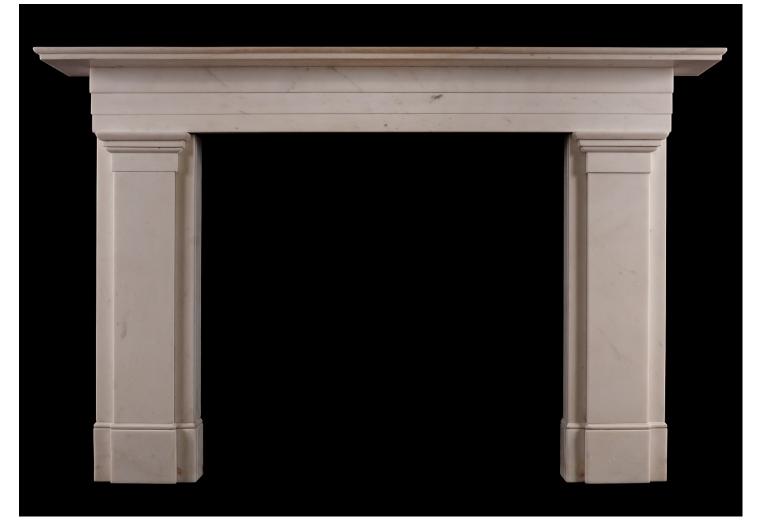

## AN ANTIQUE STATUARY MARBLE REGENCY FIREPLACE. ONE OF AN EXACT PAIR.

A substantial Regency Statuary white marble fireplace. The jambs surmounted by moulded capitals and tiered frieze. Large plain shelf above. English, early 19th century. One of an exact pair. Very good quality Statuary marble.

## Stock No: 4187

| Shelf Width     | 1985mm   78 1/8" |
|-----------------|------------------|
| Overall Height  | 1270mm   50"     |
| Opening Height  | 1045mm   41 1/8" |
| Opening Width   | 1120mm   44 1/8" |
| Depth Of Shelf  | 275mm   10 7/8"  |
| Overall Plinths | 1720mm   67 3/4" |