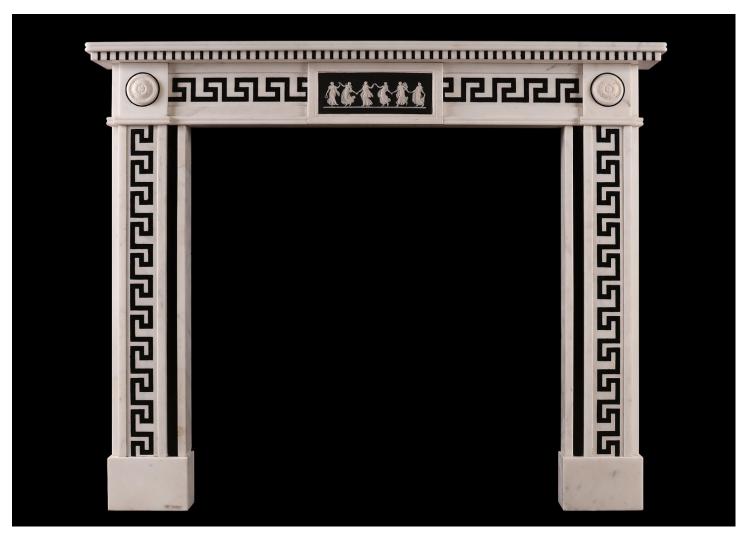

## A REGENCY STYLE WHITE MARBLE FIREPLACE WITH BLACK INLAY

A Regency style white marble fireplace. The jambs and frieze with black Greek key inlay, the frieze with carved paterae to end blocks and finely cast composite centre featuring dancing ladies. Moulded shelf above. English, early 20th century.

## Stock No: 4186

| Shelf Width     | 1415mm   55 3/4" |
|-----------------|------------------|
| Overall Height  | 1145mm   45 1/8" |
| Opening Height  | 945mm   37 1/4"  |
| Opening Width   | 935mm   36 3/4"  |
| Depth Of Shelf  | 150mm   57/8"    |
| Overall Plinths | 1310mm   51 5/8" |
|                 |                  |