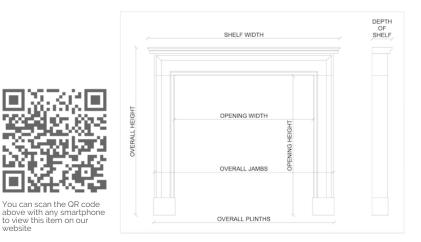

## Stock No: 4186

| Shelf Width     | 1415mm   55 3/4" |
|-----------------|------------------|
| Overall Height  | 1145mm   45 1/8" |
| Opening Height  | 945mm   37 1/4"  |
| Opening Width   | 935mm   36 3/4"  |
| Depth Of Shelf  | 150mm   57/8"    |
| Overall Plinths | 1310mm   51 5/8" |
|                 |                  |