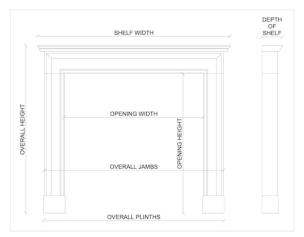

## Stock No: 4180

| Shelf Width     | 1285mm   50 5/8" |
|-----------------|------------------|
| Overall Height  | 950mm   37 3/8"  |
| Opening Height  | 775mm   30 1/2"  |
| Opening Width   | 970mm   38 1/4"  |
| Depth Of Shelf  | 265mm   10 3/8"  |
| Overall Plinths | 1240mm   48 7/8" |