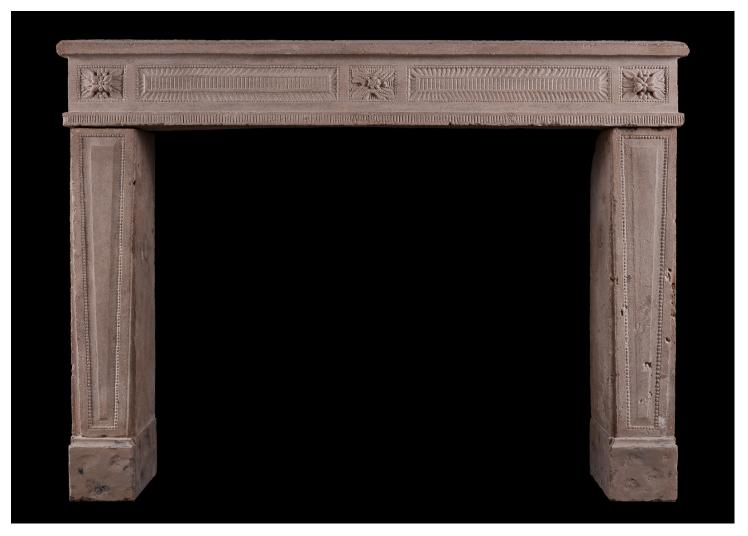

## A CARVED FRENCH LOUIS XVI FIREPLACE

A good quality French limestone Louis XVI fireplace of small scale. The jambs with tapering raised-and-fielded panels and beading, the frieze with carved paterae featuring foliage and beading, with fluting between. French, period.

## Stock No: 4180

| Shelf Width     | 1285mm   50 5/8" |
|-----------------|------------------|
| Overall Height  | 950mm   37 3/8"  |
| Opening Height  | 775mm   30 1/2"  |
| Opening Width   | 970mm   38 1/4"  |
| Depth Of Shelf  | 265mm   10 3/8"  |
| Overall Plinths | 1240mm   48 7/8" |