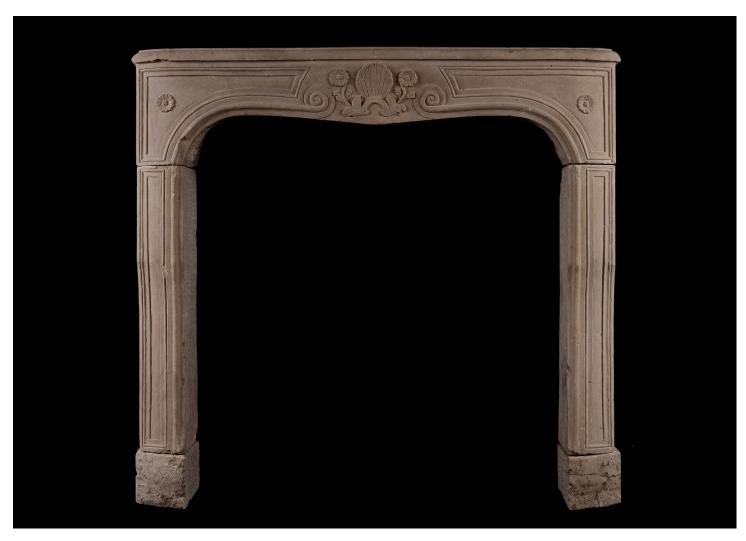

## A CARVED LOUIS XV LIMESTONE FIREPLACE

A rustic French limestone fireplace in the Louis XV style. The shaped frieze with attractive carved shell to centre, flanked by scrolls, rosettes and shaped panels. Shaped panelled jambs. Well suited to a bedroom or study perhaps.

## Stock No: 4178

 Shelf Width
 1245mm | 49"

 Overall Height
 1150mm | 45 1/4"

 Opening Height
 975mm | 38 3/8"

 Opening Width
 970mm | 38 1/4"

 Depth Of Shelf
 185mm | 7 1/4"

 Overall Plinths
 1250mm | 49 1/4"