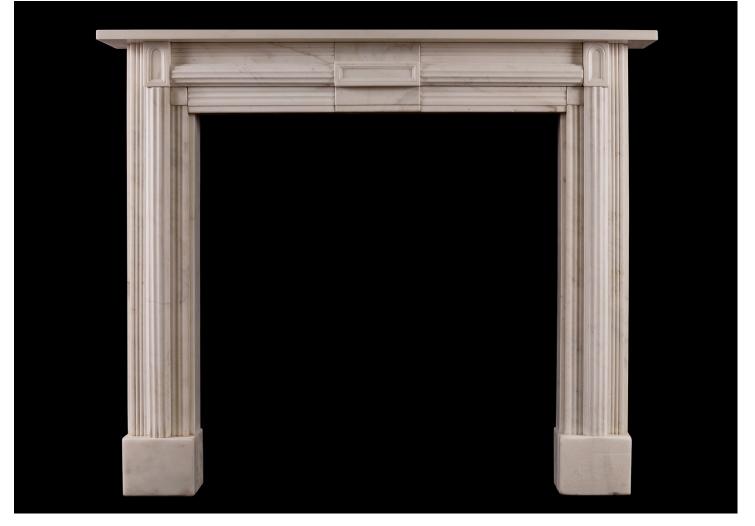

## A STATUARY MARBLE FIREPLACE IN THE SOANIAN STYLE

An English Statuary white marble fireplace in the Soanian manner. The reeded moulding to jambs and frieze with centre plaque and arched end blockings. 19th century.

## Stock No: 4173

| Shelf Width     | 1345mm   53"     |
|-----------------|------------------|
| Overall Height  | 1145mm   45 1/8" |
| Opening Height  | 950mm   37 3/8"  |
| Opening Width   | 900mm   35 3/8"  |
| Depth Of Shelf  | 190mm   71/2"    |
| Overall Plinths | 1165mm   45 7/8" |