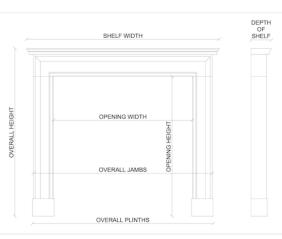

## Stock No: 4173

| Shelf Width     | 1345mm   53"     |
|-----------------|------------------|
| Overall Height  | 1145mm   45 1/8" |
| Opening Height  | 950mm   37 3/8"  |
| Opening Width   | 900mm   35 3/8"  |
| Depth Of Shelf  | 190mm   71/2"    |
| Overall Plinths | 1165mm   45 7/8" |