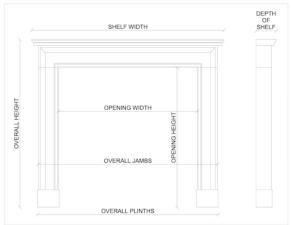

## Stock No: 4158

| Shelf Width    | 1500mm   59"     |
|----------------|------------------|
| Overall Height | 1120mm   44 1/8" |
| Opening Height | 955mm   37 5/8"  |
| Opening Width  | 1175mm   46 1/4" |
| Depth Of Shelf | 235mm   91/4"    |
| Overall Jambs  | 1490mm   58 5/8" |