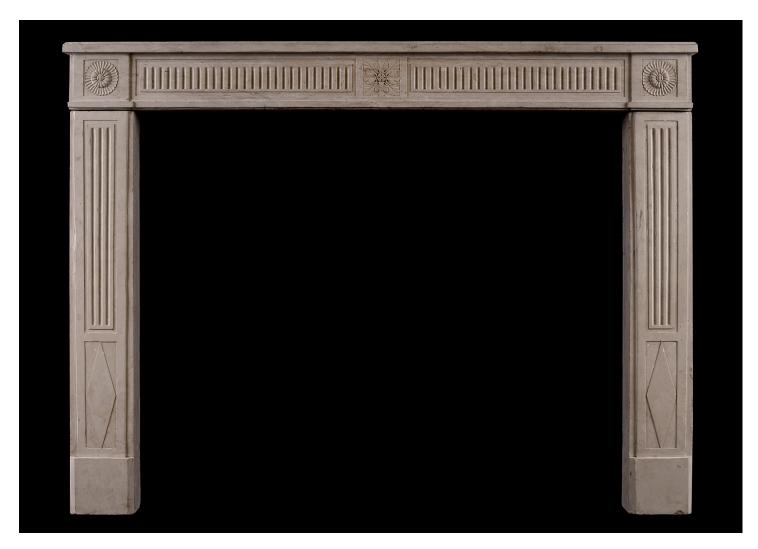

## A QUALITY FRENCH LOUIS XVI DIRECTOIRE STONE FIREPLACE

A fine quality Louis XVI Directoire limestone fireplace. The fluted frieze with carved rosette to centre, flanked by finely carved end paterae. The fluted jambs with diamond motif below. Very crisp carving of a hard, light limestone. Late 18th century.

## Stock No: 4158

| Shelf Width    | 1500mm   59"     |
|----------------|------------------|
| Overall Height | 1120mm   44 1/8" |
| Opening Height | 955mm   37 5/8"  |
| Opening Width  | 1175mm   46 1/4" |
| Depth Of Shelf | 235mm   91/4"    |
| Overall Jambs  | 1490mm   58 5/8" |