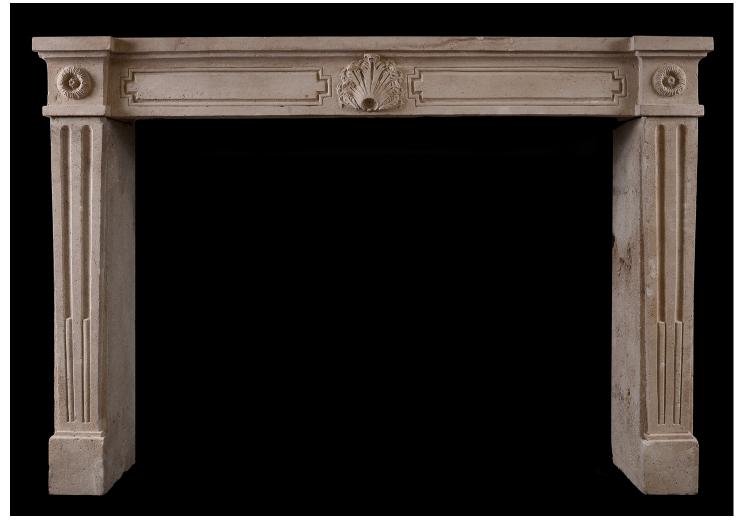

## A RUSTIC FRENCH LOUIS XVI ANTIQUE FIREPLACE

A quality 18th century French Louis XVI limestone fireplace. The fluted jambs surmounted by carved end blocking with rosette. The panelled frieze with carved shell to centre. Breakfront shelf. A period, rustic piece in good condition.

## Stock No: 4156

| Shelf Width     | 1620mm   63 3/4" |
|-----------------|------------------|
| Overall Height  | 1120mm   44 1/8" |
| Opening Height  | 930mm   36 5/8"  |
| Opening Width   | 1300mm   51 1/8" |
| Depth Of Shelf  | 310mm   12 1/4"  |
| Overall Plinths | 1565mm   61 5/8" |