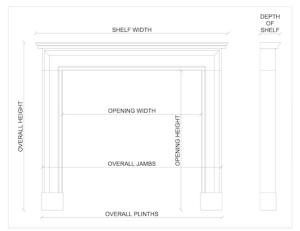

## Stock No: 4149

| Shelf Width     | 1055mm   41 1/2" |
|-----------------|------------------|
| Overall Height  | 930mm   36 5/8"  |
| Opening Height  | 800mm   311/2"   |
| Opening Width   | 750mm   29 1/2"  |
| Depth Of Shelf  | 275mm   10 7/8"  |
| Overall Plinths | 1025mm   40 3/8" |