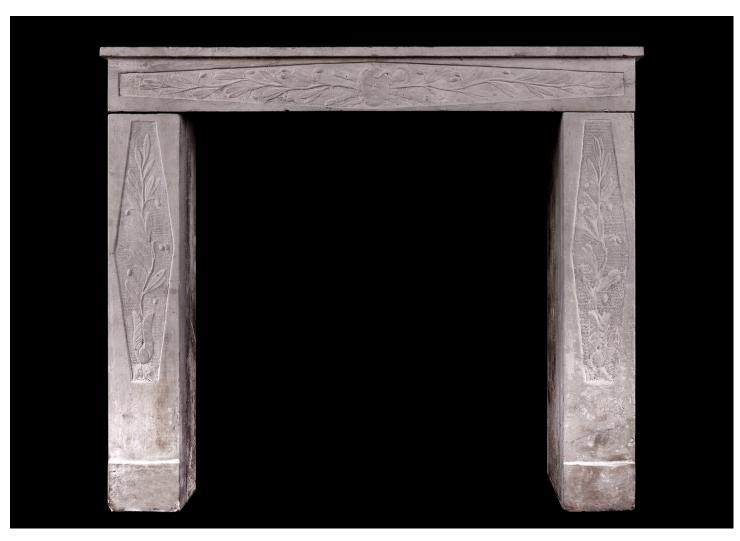

## A PETITE LOUIS XVI STONE FIREPLACE

A rustic yet charming French Louis XVI stone fireplace. The delicately carved frieze and jambs with foliage throughout. Directoire period, early 19th century. Small scale, well suited for a bedroom or study.

## Stock No: 4149

| Shelf Width     | 1055mm   41 1/2" |
|-----------------|------------------|
| Overall Height  | 930mm   36 5/8"  |
| Opening Height  | 800mm   311/2"   |
| Opening Width   | 750mm   29 1/2"  |
| Depth Of Shelf  | 275mm   10 7/8"  |
| Overall Plinths | 1025mm   40 3/8" |