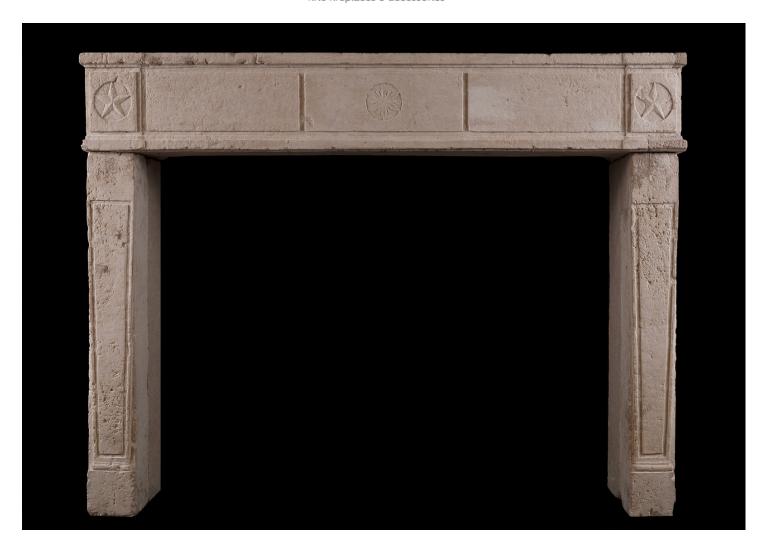

## A PERIOD 18TH CENTURY CAEN STONE FIREPLACE

A rustic and substantial Caen stone fireplace. The solid, panelled jambs surmounted by frieze with star motifs throughout. Rustic feel throughout, not overly restored. French, 18th century.

## Stock No: 4148

| Shelf Width     | 1575mm   62"     |
|-----------------|------------------|
| Overall Height  | 1205mm   47 1/2" |
| Opening Height  | 955mm   37 5/8"  |
| Opening Width   | 1300mm   51 1/8" |
| Depth Of Shelf  | 320mm   12 5/8"  |
| Overall Plinths | 1570mm   61 3/4" |