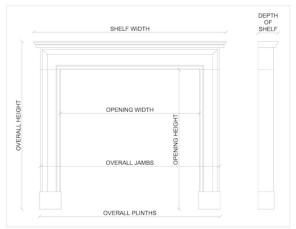

## Stock No: 4148

| Shelf Width     | 1575mm   62"     |
|-----------------|------------------|
| Overall Height  | 1205mm   47 1/2" |
| Opening Height  | 955mm   37 5/8"  |
| Opening Width   | 1300mm   51 1/8" |
| Depth Of Shelf  | 320mm   12 5/8"  |
| Overall Plinths | 1570mm   61 3/4" |