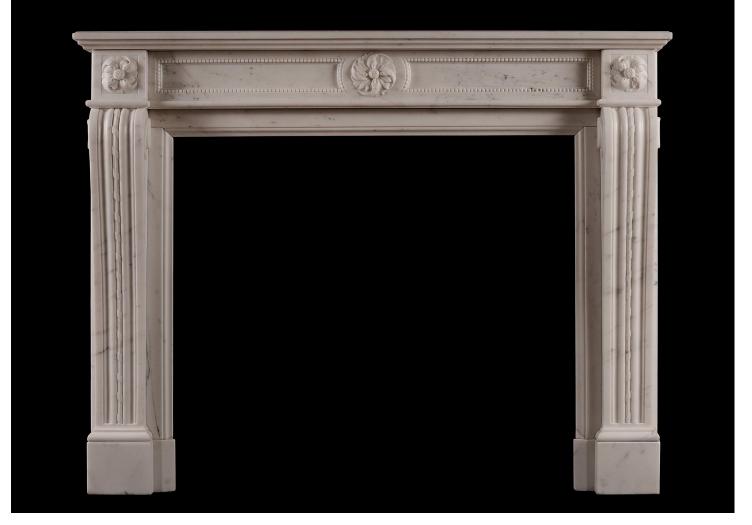

## A STATUARY MARBLE ANTIQUE FIREPLACE IN THE LOUIS XVI MANNER

An elegant Statuary white marble fireplace in the Louis XVI style. The shaped jambs with carved rope moulding to centre, surmounted by carved swirling paterae to end blocks. The panelled frieze with matching patera and fine beading. Moulded shelf. French, 19th century. Good quality marble.

## Stock No: 4145

| Shelf Width    | 1355mm   53 3/8" |
|----------------|------------------|
| Overall Height | 1050mm   41 3/8" |
| Opening Height | 815mm   32 1/8"  |
| Opening Width  | 925mm   36 3/8"  |
| Depth Of Shelf | 345mm   13 5/8"  |
| Overall Jambs  | 1310mm   51 5/8" |
|                |                  |