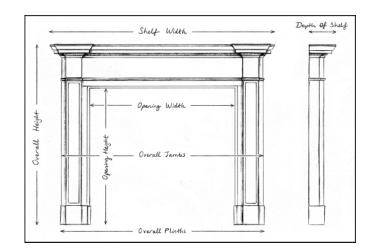

## Stock No: 4140

| Shelf Width    |  |
|----------------|--|
| Overall Height |  |
| Opening Height |  |
| Opening Width  |  |
| Depth Of Shelf |  |
| Overall Jambs  |  |

You can scan the QR code above with any smartphone to view this item on our website

## 1595mm | 62 3/4" 1085mm | 42 3/4" 840mm | 33 1/8" 1165mm | 45 7/8" 405mm | 16" 1560mm | 61 3/8"