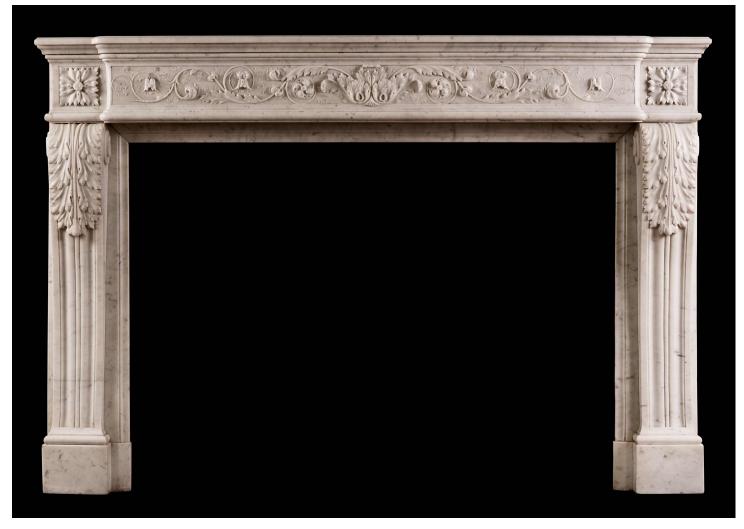

## A FINELY CARVED LOUIS XVI STYLE MARBLE FIREPLACE

A fine quality Louis XVI style fireplace in Italian Carrara marble. The shaped jambs with carved acanthus leaves and scrollwork, surmounted by carved square paterae. The shaped, frieze with foliage, bellflowers and fine leaf work throughout. Panelled outgrounds. French, 19th century.

## Stock No: 4140

| Shelf Width    |  |
|----------------|--|
| Overall Height |  |
| Opening Height |  |
| Opening Width  |  |
| Depth Of Shelf |  |
| Overall Jambs  |  |

You can scan the QR code above with any smartphone to view this item on our website