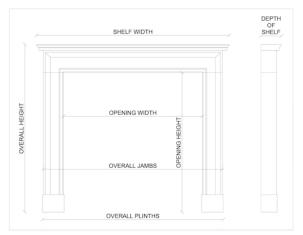

## Stock No: 4138

| Shelf Width    | 1450mm | 57 1/8" |
|----------------|--------|---------|
| Overall Height | 1085mm | 42 3/4" |
| Opening Height | 816mm  | 32 1/8" |
| Opening Width  | 995mm  | 39 1/8" |
| Depth Of Shelf | 385mm  | 15 1/8" |
| Overall Jambs  | 1395mm | 54 7/8" |