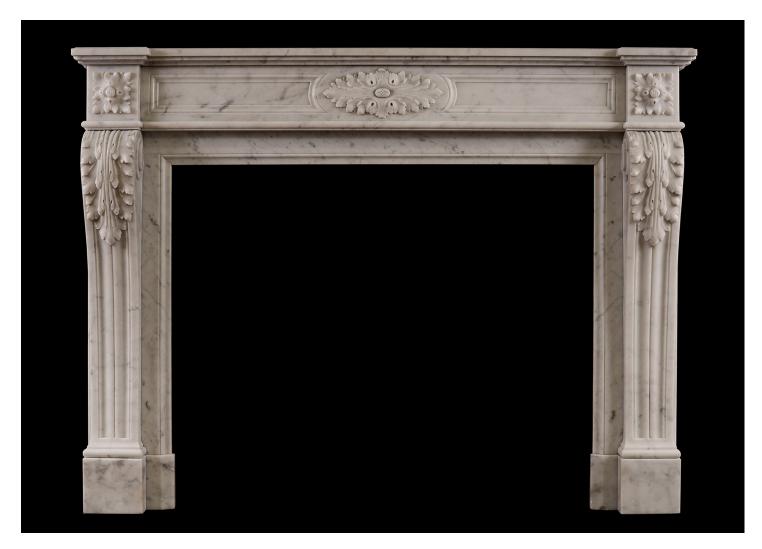

## A FRENCH CARRARA MARBLE FIREPLACE IN THE LOUIS XVI STYLE

A 19th century French Louis XVI style fireplace in Carrara marble. The moulded jambs with attractive acanthus leaves and scrolled returns, the frieze with carved oval paterae, moulded panels and square paterae to side blockings. Breakfront shelf.

## Stock No: 4138

| Shelf Width    | 1450mm | 57 1/8" |
|----------------|--------|---------|
| Overall Height | 1085mm | 42 3/4" |
| Opening Height | 816mm  | 32 1/8" |
| Opening Width  | 995mm  | 39 1/8" |
| Depth Of Shelf | 385mm  | 15 1/8" |
| Overall Jambs  | 1395mm | 54 7/8" |