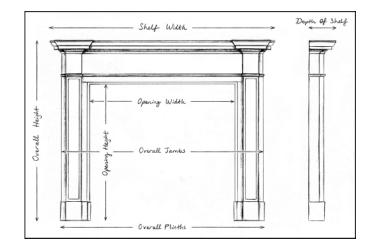

## Stock No: 4136

Shelf Width Overall Height Opening Height Opening Width Depth Of Shelf Overall Plinths

You can scan the QR code above with any smartphone to view this item on our website

| 1765mm | 69 1/2" |
|--------|---------|
| 1385mm | 54 1/2" |
| 1100mm | 43 1/4" |
| 1160mm | 45 5/8" |
| 185mm  | 71/4"   |
| 1615mm | 63 5/8" |
|        |         |