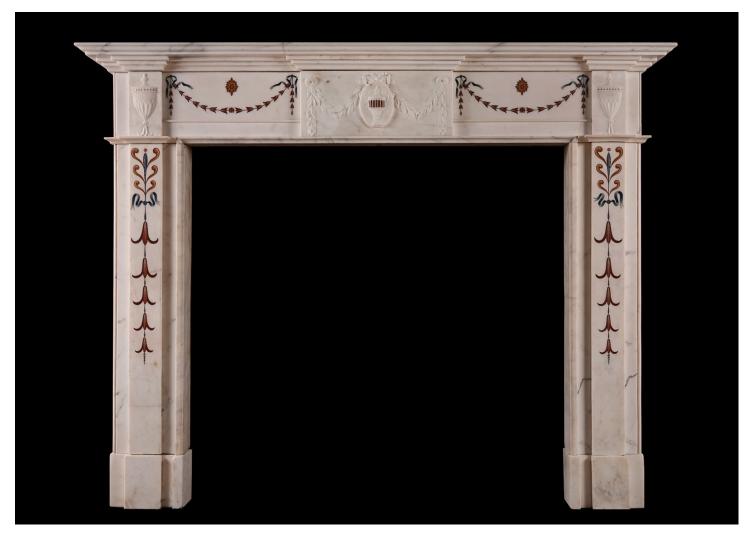

## AN ENGLISH FIREPLACE IN GEORGIAN MANNER

An English Statuary white marble fireplace in the Georgian style. The jambs inlaid with bellflowers and surmounted by frieze with carved centre block and end blockings featuring classical urns. Moulded shelf above. Influenced by the work of Pietro Bossi. 20th century. (Photo\'d prior to restoration).