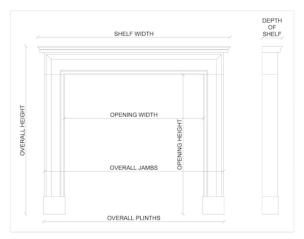

## Stock No: 4134

 Shelf Width
 1735mm | 68 1/4"

 Overall Height
 1390mm | 54 3/4"

 Opening Height
 1065mm | 41 7/8"

 Opening Width
 1145mm | 45 1/8"

 Depth Of Shelf
 185mm | 7 1/4"

 Overall Plinths
 1615mm | 63 5/8"