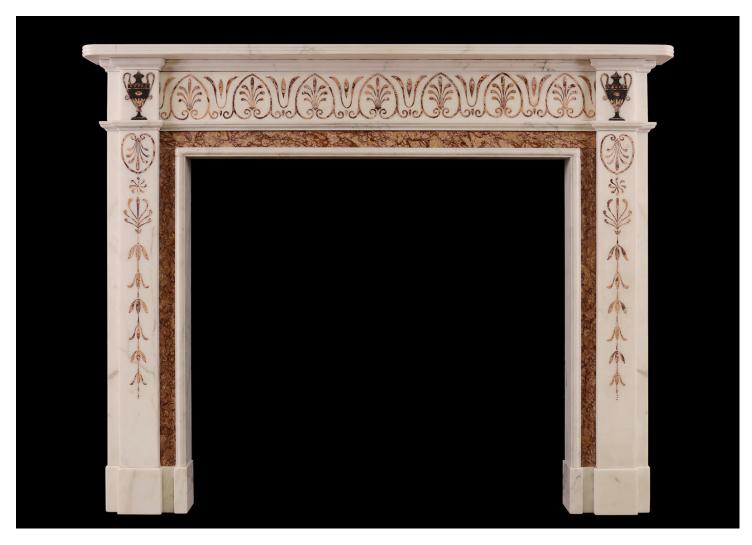

## A FINE QUALITY MARBLE FIREPLACE IN THE MANNER OF PIETRO BOSSI

A fine quality English marble fireplace in the manner of Pietro Bossi. Statuary white marble with inlaid Spanish Brocatelle to ingrounds. The jambs with cascading foliage and Anthemion motifs, surmounted by classical urn. The frieze with Anthemion motifs throughout. English, 18th century.

## Stock No: 4134

 Shelf Width
 1735mm | 68 1/4"

 Overall Height
 1390mm | 54 3/4"

 Opening Height
 1065mm | 41 7/8"

 Opening Width
 1145mm | 45 1/8"

 Depth Of Shelf
 185mm | 7 1/4"

 Overall Plinths
 1615mm | 63 5/8"