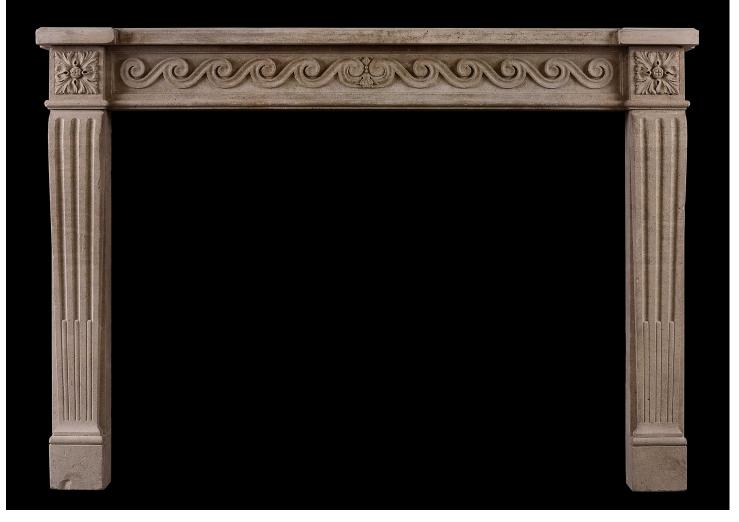

## A FRENCH STONE FIREPLACE IN THE LOUIS XVI STYLE

A good quality French Louis XVI style limestone fireplace. The shaped, stop-fluted jambs surmounted by carved square paterae. The frieze with carved handed C-scroll surmounted by breakfront shelf. 19th century.

## Stock No: 4132

| Shelf Width    | 1455mm   57 1/4" |
|----------------|------------------|
| Overall Height | 1005mm   39 5/8" |
| Opening Height | 830mm   32 5/8"  |
| Opening Width  | 1145mm   45 1/8" |
| Depth Of Shelf | 325mm   12 3/4"  |
| Overall Jambs  | 1405mm   55 3/8" |