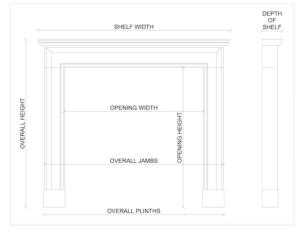

## Stock No: 4129

| Shelf Width     | 1700mm   66 7/8" |
|-----------------|------------------|
| Overall Height  | 1225mm   48 1/4" |
| Opening Height  | 995mm   39 1/8"  |
| Opening Width   | 1125mm   44 1/4" |
| Depth Of Shelf  | 360mm   14 1/8"  |
| Overall Plinths | 1590mm   62 5/8" |