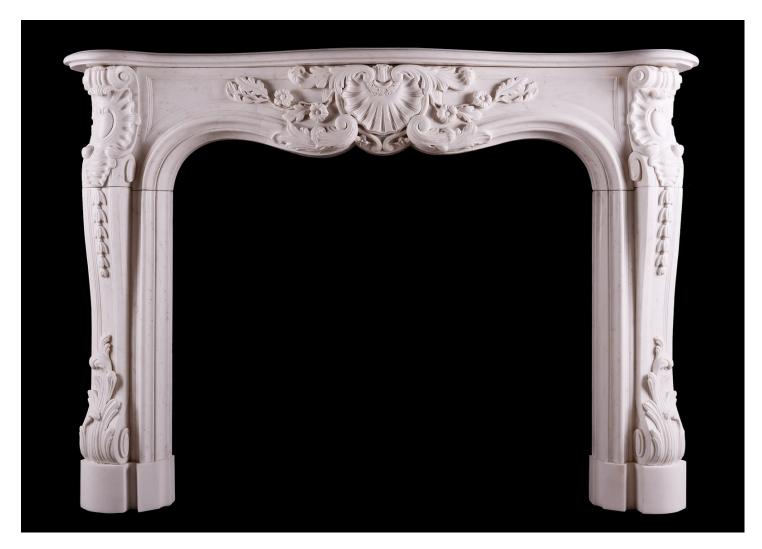

## A HEAVILY CARVED FRENCH LOUIS XV STYLE FIREPLACE

A heavily carved 19th century Statuary white marble fireplace in the Louis XV manner. The jambs with stiff acanthus leaves to base, surmounted by bell flowers and scrollwork. The frieze with carved shell to centre flanked by scrollwork and leaf work. Shaped, moulded shelf above. French, circa 1840.

## Stock No: 4129

| Shelf Width     | 1700mm   66 7/8" |
|-----------------|------------------|
| Overall Height  | 1225mm   48 1/4" |
| Opening Height  | 995mm   39 1/8"  |
| Opening Width   | 1125mm   44 1/4" |
| Depth Of Shelf  | 360mm   14 1/8"  |
| Overall Plinths | 1590mm   62 5/8" |