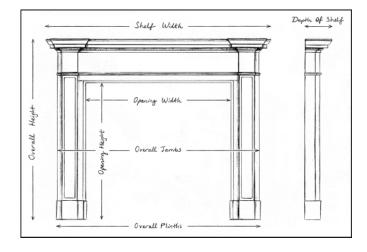

## Stock No: 4115

| Shelf Width    | 1290mm   50 3/4" |
|----------------|------------------|
| Overall Height | 1060mm   41 3/4" |
| Opening Height | 885mm   347/8"   |
| Opening Width  | 875mm   34 1/2"  |
| Depth Of Shelf | 350mm   13 3/4"  |
| Overall Jambs  | 1240mm   48 7/8" |