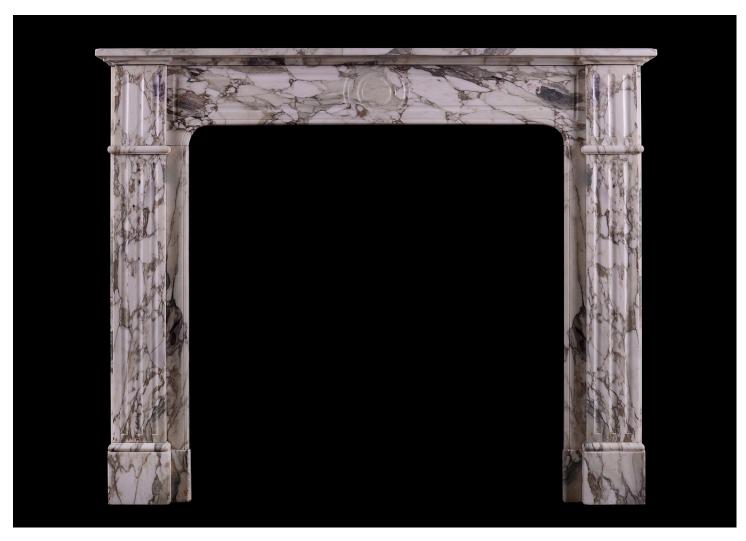

## A GREEN SERRAVEZZA BRECCIA MARBLE FIREPLACE

A Green Serravezza Breccia marble fireplace in the Louis XVI manner. The fluted jambs surmounted by panelled, fluted frieze and moulded shelf. The returns with original brass vents to sides. French, 19th century.

## Stock No: 4115

| Shelf Width    | 1290mm   50 3/4" |
|----------------|------------------|
| Overall Height | 1060mm   41 3/4" |
| Opening Height | 885mm   347/8"   |
| Opening Width  | 875mm   34 1/2"  |
| Depth Of Shelf | 350mm   13 3/4"  |
| Overall Jambs  | 1240mm   48 7/8" |