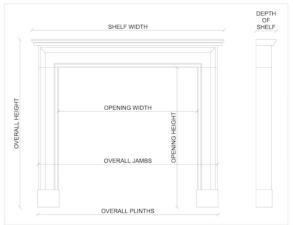

## Stock No: 4104

 Shelf Width
 1680mm | 66 1/8"

 Overall Height
 1245mm | 49"

 Opening Height
 955mm | 37 5/8"

 Opening Width
 1125mm | 44 1/4"

 Depth Of Shelf
 200mm | 7 7/8"

 Overall Plinths
 1520mm | 59 7/8"