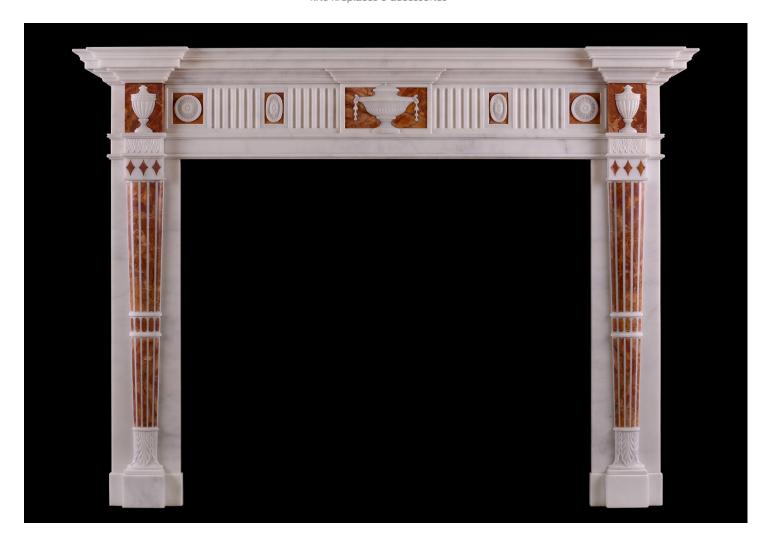

## A GOOD QUALITY ENGLISH STATUARY AND JASPER MARBLE FIREPLACE

A white Statuary marble fireplace with Jasper inlay in the late Georgian manner. The fluted frieze interspersed with carved paterae, with carved urn to centre. The jambs with carved acanthus leaves above plinths, surmounted by inlaid flutes on tapering, bowed columns, surmounted by carved classical urns to end blockings. Moulded, breakfront shelf above. English, late 18th century. Provenance: Campden Hill Place, London.