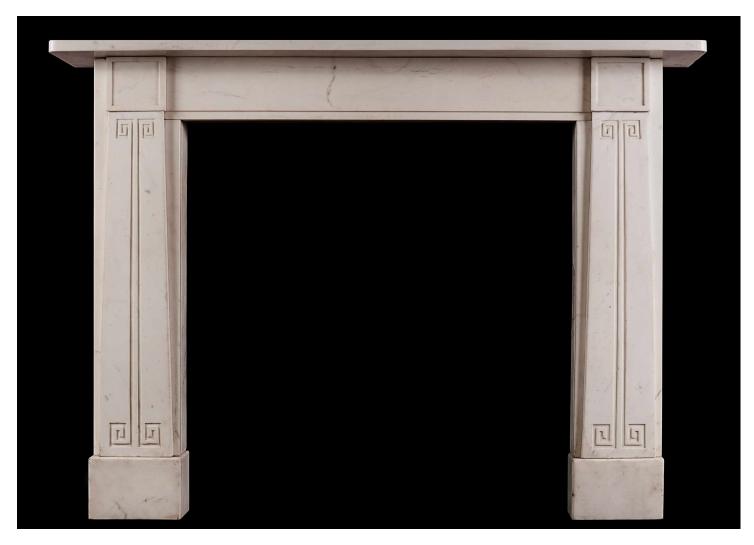

## A STATUARY MARBLE FIREPLACE IN THE MANNER OF JOHN SOANE

A refined Statuary marble fireplace in the manner of Sir John Soane. The tapering jambs with Greek key decoration, surmounted by square panelled blockings. Plain frieze and shelf. English, early 19th century. Photo taken prior to restoration.

## Stock No: 4072

 Shelf Width
 1550mm | 61"

 Overall Height
 1120mm | 44 1/8"

 Opening Height
 940mm | 37"

 Opening Width
 955mm | 37 5/8"

 Depth Of Shelf
 255mm | 10"

 Overall Plinths
 1380mm | 54 3/8"

 Overall Jambs
 1365mm | 53 3/4"