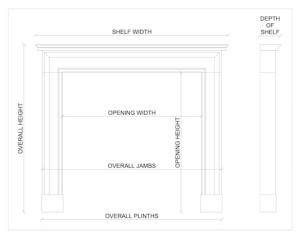

## Stock No: 4072

 Shelf Width
 1550mm | 61"

 Overall Height
 1120mm | 44 1/8"

 Opening Height
 940mm | 37"

 Opening Width
 955mm | 37 5/8"

 Depth Of Shelf
 255mm | 10"

 Overall Plinths
 1380mm | 54 3/8"

 Overall Jambs
 1365mm | 53 3/4"