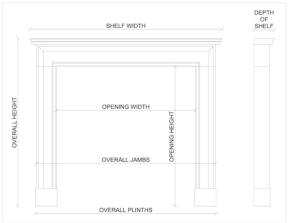

## Stock No: 4071

| Shelf Width     | 1450mm   57 1/8" |
|-----------------|------------------|
| Overall Height  | 1020mm   40 1/8" |
| Opening Height  | 850mm   33 1/2"  |
| Opening Width   | 1075mm   42 3/8" |
| Depth Of Shelf  | 385mm   15 1/8"  |
| Overall Plinths | 1395mm   54 7/8" |