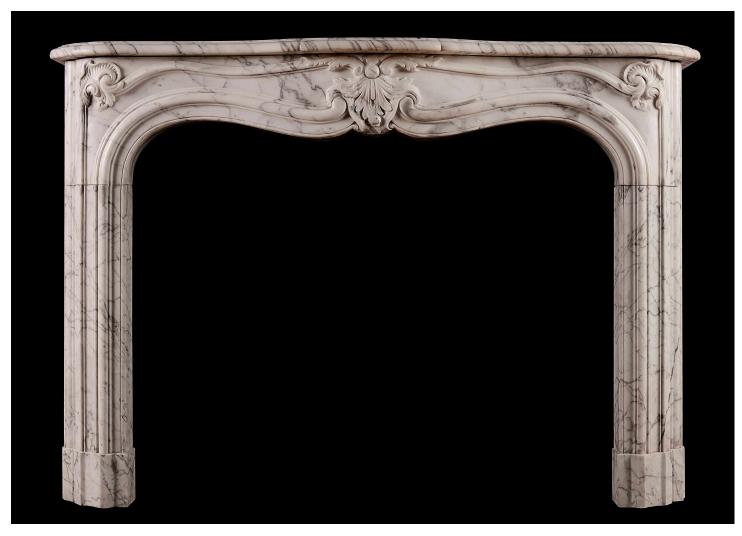

## A FRENCH MARBLE FIREPLACE IN THE ROCOCO MANNER

A good quality Rococo Louis XV fireplace in Italian Arabescato marble. The elegantly shaped frieze with panels and carved foliage to centre and interesting mouldings to jambs. Shaped, moulded shelf above. French, 19th century.

## Stock No: 4071

| Shelf Width     | 1450mm   57 1/8" |
|-----------------|------------------|
| Overall Height  | 1020mm   40 1/8" |
| Opening Height  | 850mm   33 1/2"  |
| Opening Width   | 1075mm   42 3/8" |
| Depth Of Shelf  | 385mm   15 1/8"  |
| Overall Plinths | 1395mm   54 7/8" |